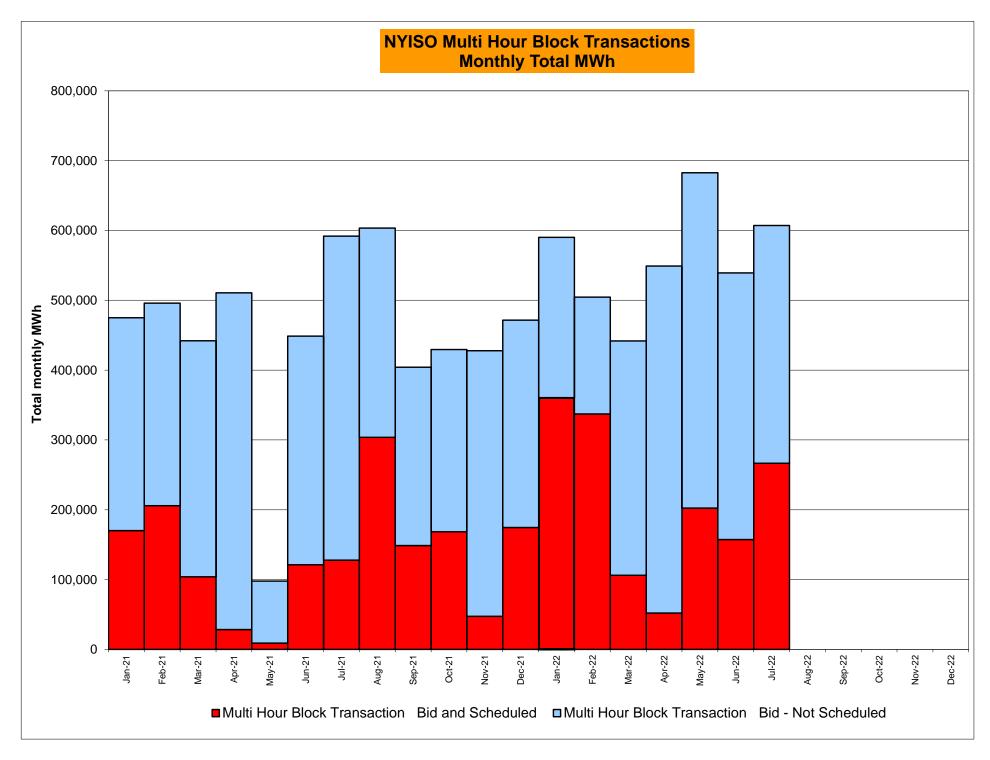

ct-22           |                |           |              |                                                  |
|          | Nov-22           |                |                |                |            | -                                      | Nov-22           |                |            |                |           |             | Nov-22           |                |           |              | <u> </u>                                         |
|          | Dec-22           | +              |                |                | -          | $\dashv$                               | Dec-22           |                |            |                | +         |             | Dec-22           |                |           |              | <del>                                     </del> |































## NYISO Markets Ancillary Services Statistics - Unweighted Price (\$/MWH) - DAM

| 2022<br>Day Ahead Market                                                                                                                                                                                                                                                                                                                                                                   | <u>January</u>                                                                                               | <u>February</u>                                                                                      | <u>March</u>