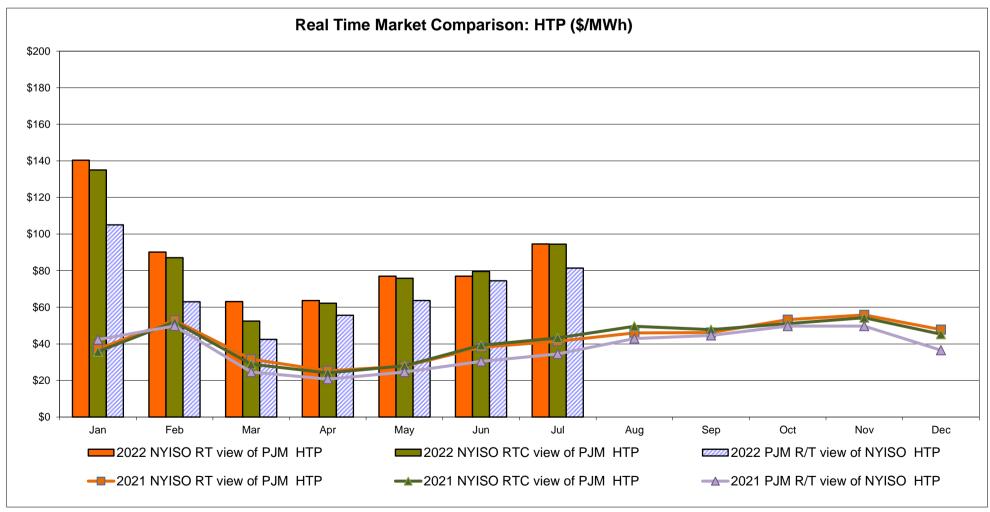

llable Line: Cross Sound Cable (New England)





#### Note:

ISO-NE Forecast is an advisory posting @ 18:00 day before.

The DAM and R/T prices at the Shorham 13899 interface are used for ISO-NE.

The DAM and R/T prices at the CSC interface are used for NYISO.

#### External Controllable Line: Northport - Norwalk (New England)





#### Note:

ISO-NE Forecast is an advisory posting @ 18:00 day before.

The DAM and R/T prices at the Northport 138 interface are used for ISO-NE.

The DAM and R/T prices at the 1385 interface are used for NYISO.

### External Controllable Line: Neptune (PJM)





#### **External Comparison Hydro-Quebec**





Note:

Hydro-Quebec Prices are unavailable.

#### External Controllable Line: Linden VFT (PJM)





#### **External Controllable Line: Hudson (PJM)**





#### **NYISO Real Time Price Correction Statistics**

| <u>2022</u>                                                                                                                                                                                                                                                                                                                                                                                                                                                                           |                                                                                                                                                                                                                    | <u>January</u>