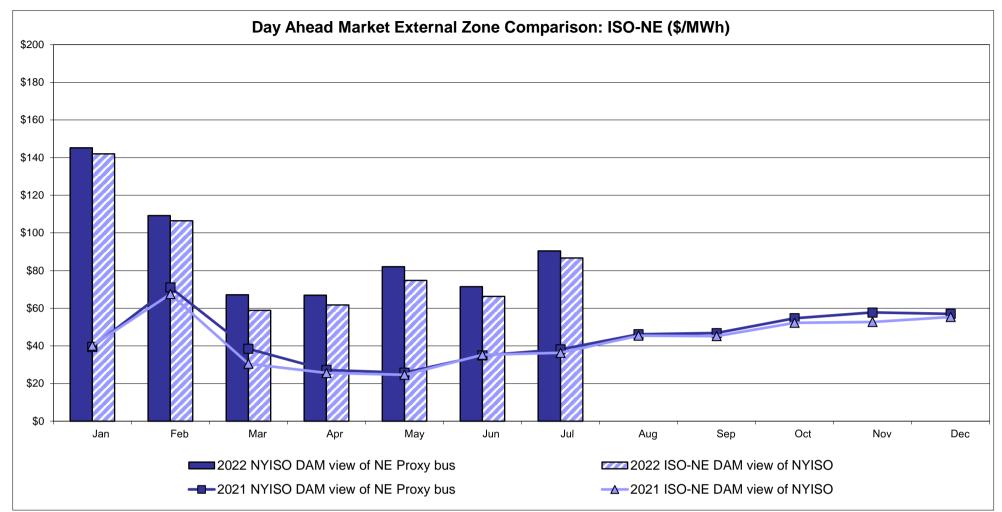

|
| Unweighted Price * Standard Deviation  RTC LBMP  Unweighted Price * Standard Deviation                 | ESO  Zone O  69.57 23.19              | QUEBEC<br>(Wheel) (I<br>Zone M<br>63.77<br>19.17                   | QUEBEC mport/Export)  Zone M  63.77 19.17              | <b>Zone P</b> 82.98 31.08              | <b>ENGLAND Zone N</b> 90.46 52.92          | SOUND<br>CABLE<br>Controllable<br>Line<br>112.28<br>70.95                     | NORWALK<br>Controllable<br>Line<br>89.95<br>43.58                                  | 200 Line 107.86 63.62 113.01            | <b>Controllable Line</b> 90.79 35.12   | 22.37<br>37.99                         | <b>Controllable Line</b> 58.37 20.07           |

<sup>\*</sup> Straight LBMP averages

















### **External Comparison ISO-New England**









### **External Comparison Ontario IESO**





Notes: Exchange factor used for July 2022 was 0.773036487322202 to US

HOEP: Hourly Ontario Energy Price Pre-Dispatch: Projected Energy Price

#### External Controllable Line: Cross Sound Cable (New England)





#### Note:

ISO-NE Forecast is an advisory posting @ 18:00 day before.

The DAM and R/T prices at the Shorham 13899 interface are used for ISO-NE.

The DAM and R/T prices at the CSC interface are used for NYISO.

#### External Controllable Line: Northport - Norwalk (New England)





#### Note:

ISO-NE Forecast is an advisory posting @ 18:00 day before.

The DAM and R/T prices at the Northport 138 interface are used for ISO-NE.

The DAM and R/T prices at the 1385 interface are used for NYISO.

### External Controllable Line: Ne