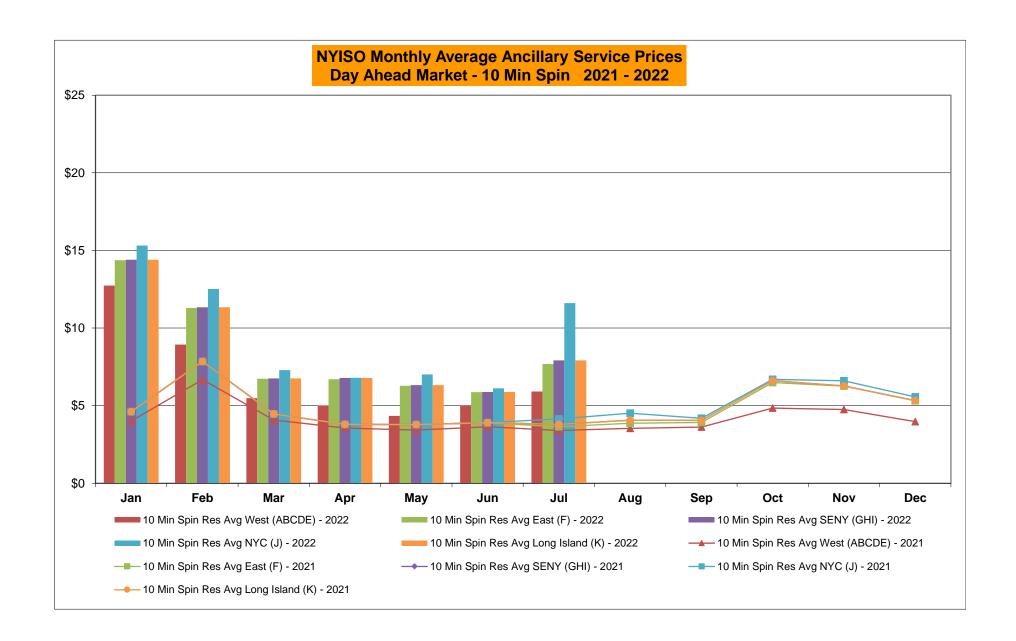

-22           |                |           |              |                                                  |
|          | Nov-22           |                |                |                |            | -                                      | Nov-22           |                |            |                |           |             | Nov-22           |                |           |              | <u> </u>                                         |
|          | Dec-22           | +              |                |                | -          | $\dashv$                               | Dec-22           |                |            |                | +         |             | Dec-22           |                |           |              | <del>                                     </del> |































## NYISO Markets Ancillary Services Statistics - Unweighted Price (\$/MWH) - DAM

| 2022<br>Day Ahead Market                                                                                                                                                                                                                                                                                                                                                                   | <u>January</u>                                                                                               | <u>February</u>                                                                                      | <u>March</u>