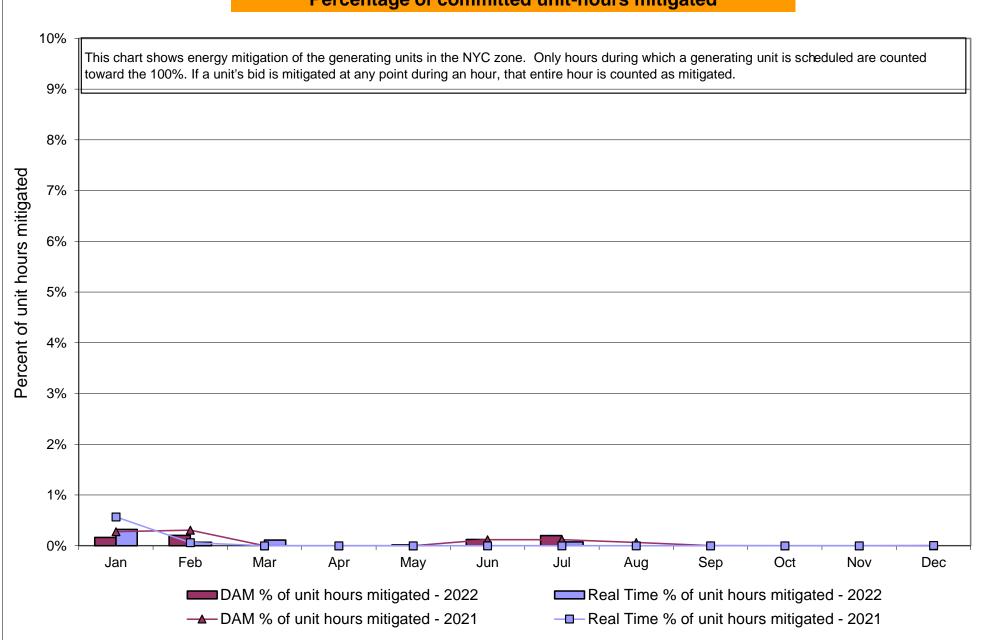

06<br>1.84<br>1.06<br>1.04 | 1.67<br>1.78<br>1.67<br>1.60<br>0.39<br>1.44<br>1.56<br>1.44<br>1.38<br>0.27<br>0.35<br>0.35<br>0.36         | 1.38<br>1.71<br>1.38<br>1.28<br>0.99<br>1.06<br>1.39<br>1.06<br>0.97<br>0.82<br>0.91<br>0.93<br>0.91<br>0.82         | 0.80<br>1.13<br>0.80<br>0.52<br>0.16<br>0.32<br>0.64<br>0.32<br>0.04<br>0.03<br>0.31<br>0.31<br>0.31         | 2.62<br>2.70<br>2.62<br>2.59<br>1.01<br>0.10<br>0.18<br>0.10<br>0.07<br>0.05<br>0.08<br>0.08<br>0.08                 | 4.53<br>4.90<br>4.53<br>4.53<br>2.75<br>0.26<br>0.63<br>0.26<br>0.26<br>0.08<br>0.08         | 4.99<br>5.07<br>4.99<br>4.99<br>3.49<br>0.21<br>0.29<br>0.21<br>0.00<br>0.00<br>0.00<br>0.00         |

#### NYISO In City Energy Mitigation - AMP (NYC Zone) 2021 - 2022 Percentage of committed unit-hours mitigated









# NYISO LBMP ZONES



#### **Billing Codes for Chart C**

| Chart - C Category Name                   | <b>Billing Code</b> | Billing Category Name                                                              |
|-------------------------------------------|---------------------|------------------------------------------------------------------------------------|
| Bid Production Cost Guarantee Balancing   | 81203               | Balancing NYISO Bid Production Cost Guarantee - Internal Units                     |
| Bid Production Cost Guarantee Balancing   | 81204               | Balancing NYISO Bid Production Cost Guarantee - External Units                     |
| Bid Production Cost Guarantee Balancing   | 81205               | Balancing NYISO Bid Production Cost Guarantee Expendit