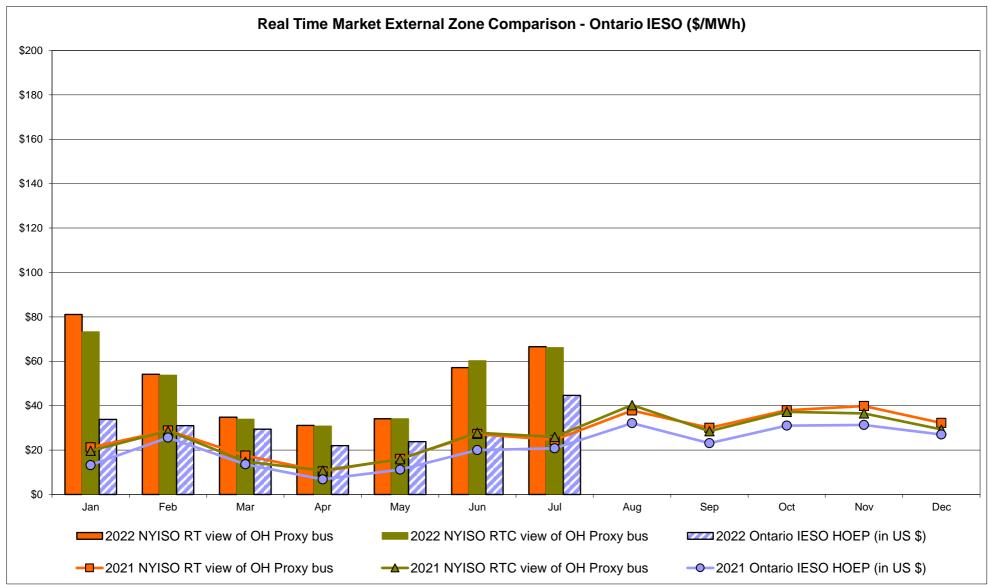

Unweighted Price * Standard Deviation                 | ESO  Zone O  69.57 23.19              | QUEBEC<br>(Wheel) (I<br>Zone M<br>63.77<br>19.17                   | QUEBEC mport/Export)  Zone M  63.77 19.17              | <b>Zone P</b> 82.98 31.08              | <b>ENGLAND Zone N</b> 90.46 52.92          | SOUND<br>CABLE<br>Controllable<br>Line<br>112.28<br>70.95                     | NORWALK<br>Controllable<br>Line<br>89.95<br>43.58                                  | 200 Line 107.86 63.62 113.01            | <b>Controllable Line</b> 90.79 35.12   | 22.37<br>37.99                         | <b>Controllable Line</b> 58.37 20.07           |

<sup>\*</sup> Straight LBMP averages

















### **External Comparison ISO-New England**









### **External Comparison Ontario IESO**





Notes: Exchange factor used for July 2022 was 0.773036487322202 to US

HOEP: Hourly Ontario Energy Price Pre-Dispatch: Projected Energy Price

#### External Controllable Line: Cross Sound Cable (New England)





#### Note:

ISO-NE Forecast is an advisory posting @ 18:00 day before.

The DAM and R/T prices at the Shorham 13899 interface are used for ISO-NE.

The DAM and R/T prices at the CSC interface are used for NYISO.

#### External Controllable Line: Northport - Norwalk (New England)





#### Note:

ISO-NE Forecast is an advisory posting @ 18:00 day before.

The DAM and R/T prices at the Northport 138 interface are used for ISO-NE.

The DAM and R/T prices at the 1385 interface are used for NYISO.

### External Controllable Line: Neptune (PJM)





#### **External Comparison Hydro-Qu