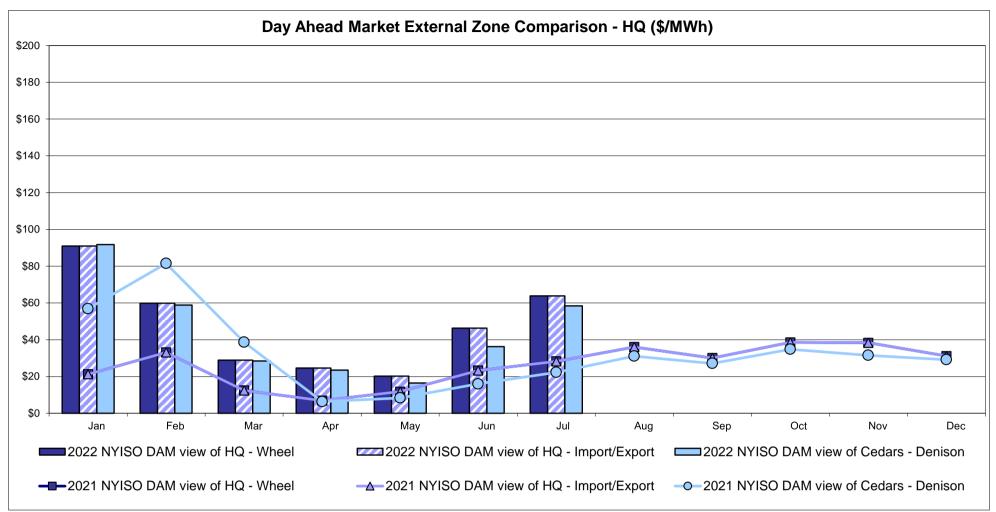

Exchange factor used for July 2022 was 0.773036487322202 to US

HOEP: Hourly Ontario Energy Price Pre-Dispatch: Projected Energy Price

#### External Controllable Line: Cross Sound Cable (New England)





#### Note:

ISO-NE Forecast is an advisory posting @ 18:00 day before.

The DAM and R/T prices at the Shorham 13899 interface are used for ISO-NE.

The DAM and R/T prices at the CSC interface are used for NYISO.

#### External Controllable Line: Northport - Norwalk (New England)





#### Note:

ISO-NE Forecast is an advisory posting @ 18:00 day before.

The DAM and R/T prices at the Northport 138 interface are used for ISO-NE.

The DAM and R/T prices at the 1385 interface are used for NYISO.

### External Controllable Line: Neptune (PJM)





#### **External Comparison Hydro-Quebec**





Note:

Hydro-Quebec Prices are unavailable.

#### External Controllable Line: Linden VFT (PJM)





#### **External Controllable Line: Hudson (PJM)**





#### **NYISO Real Time Price Correction Statistics**

| <u>2022</u>                                                                                                                                                                                                                                                                                                                                                                                                                                                                           |