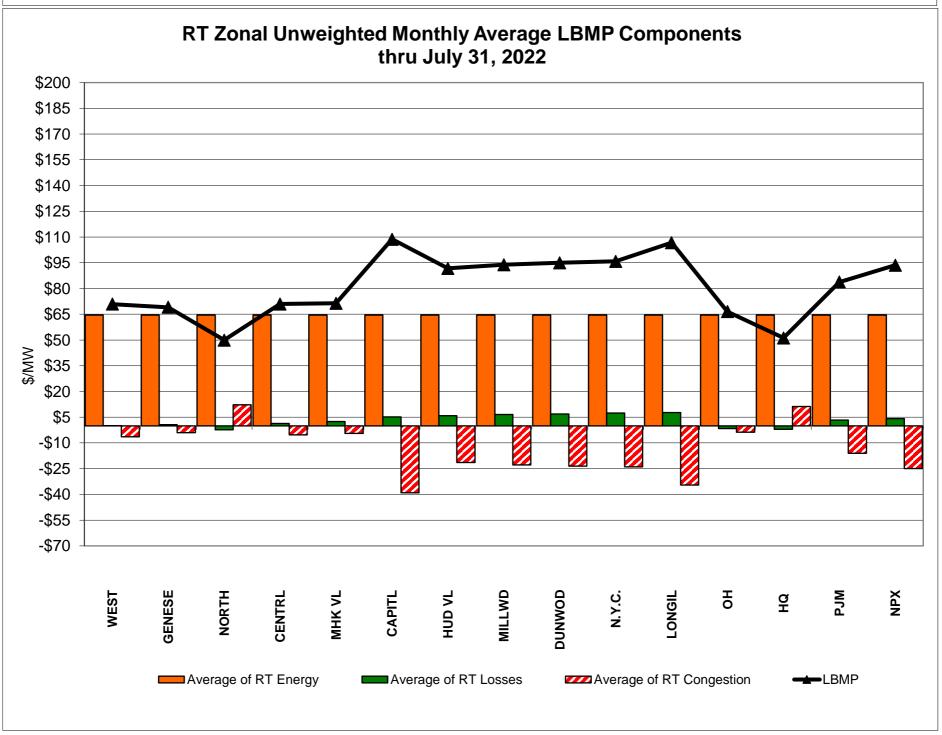

DAM residuals consist of both energy and loss revenue collections and payments. By design, there is a net over collection of revenues due to the difference between the marginal losses paid to generation and the average losses charged to loads.