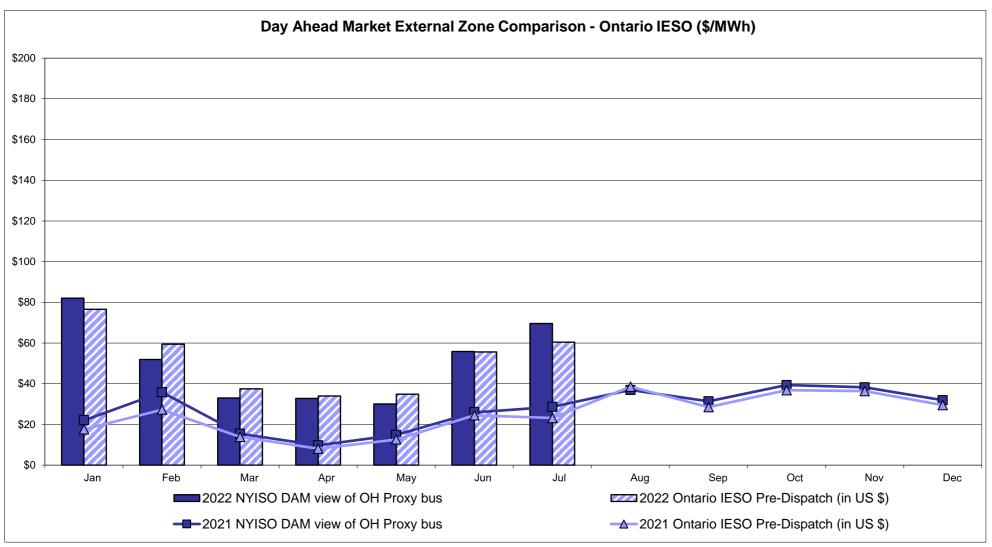

MP  Unweighted Price * Standard Deviation                 | ESO  Zone O  69.57 23.19              | QUEBEC<br>(Wheel) (I<br>Zone M<br>63.77<br>19.17                   | QUEBEC mport/Export)  Zone M  63.77 19.17              | <b>Zone P</b> 82.98 31.08              | <b>ENGLAND Zone N</b> 90.46 52.92          | SOUND<br>CABLE<br>Controllable<br>Line<br>112.28<br>70.95                     | NORWALK<br>Controllable<br>Line<br>89.95<br>43.58                                  | 200 Line 107.86 63.62 113.01            | <b>Controllable Line</b> 90.79 35.12   | 22.37<br>37.99                         | <b>Controllable Line</b> 58.37 20.07           |

<sup>\*</sup> Straight LBMP averages

















### **External Comparison ISO-New England**









### **External Comparison Ontario IESO**





Notes: Exchange factor used for July 2022 was 0.773036487322202 to US

HOEP: Hourly Ontario Energy Price Pre-Dispatch: Projected Energy Price

#### External Controllable Line: Cross Sound Cable (New England)





#### Note:

ISO-NE Forecast is an advisory posting @ 18:00 day before.

The DAM and R/T prices at the Shorham 13899 interface are used for ISO-NE.

The DAM and R/T prices at the CSC interface are used for NYISO.

#### External Controllable Line: Northport - Norwalk (New England)





#### Note:

ISO-NE Forecast is an advisory posting @ 18:00 day before.

The DAM and R/T prices at the Northport 138 interface are used for ISO-NE.

The DAM and R/T prices at the 1385 interface are used for NYISO.

### External Controllable Line: Neptune (PJM)





#### **External Comparison Hydro-