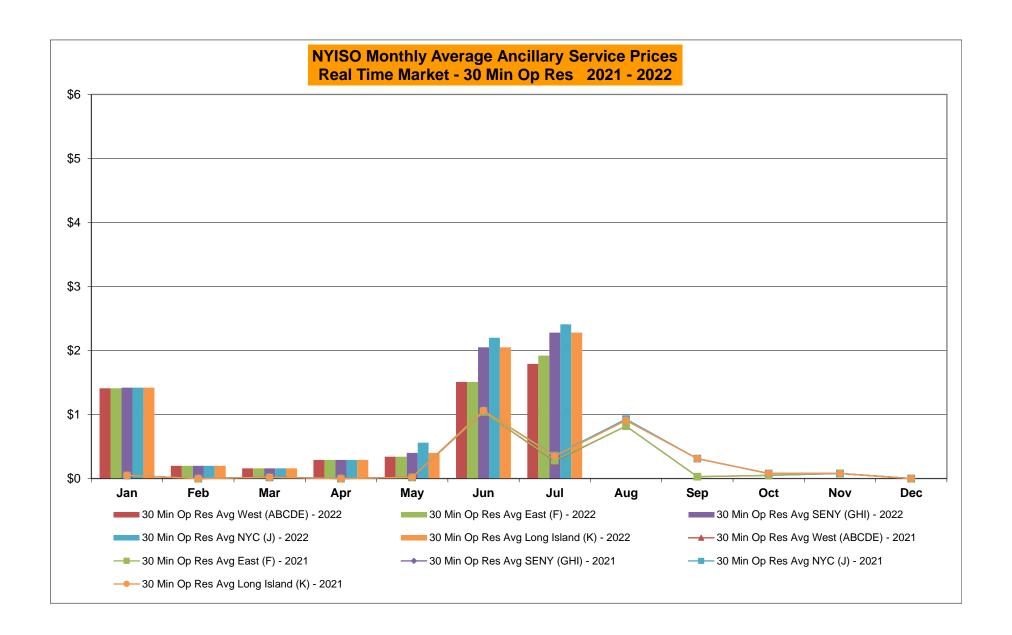

# Market Performance Highlights July 2022

- LBMP for July is \$99.47/MWh; higher than \$76.72/MWh in June 2022 and \$45.16/MWh in July 2021.
  - Day Ahead Load Weighted LBMPs and Real Time Load Weighted LBMPs are higher compared to June.
- July 2022 average year-to-date monthly cost of \$90.31/MWh is a 115% increase from \$42.05/MWh in July 2021.
- Average daily sendout is 509 GWh/day in July; higher than 422 GWh/day in June 2022 and 483 GWh/day in July 2021.
- Natural gas prices and distillate prices are lower compared to the previous month.
  - Natural Gas (Transco Z6 NY) was \$6.74/MMBtu, down from \$6.91/MMBtu in June.
  - Natural gas prices (Transco Z6 NY) are up 103.1% year-over-year.
  - Jet Kerosene Gulf Coast was \$26.01/MMBtu, down from \$30.68/MMBtu in June.
  - Ultra Low Sulfur No.2 Diesel NY Harbor was \$26.65/MMBtu, down from \$31.30/MMBtu in June.
  - Distillate prices are up 80.3% year-over-year.
- Uplift per MWh is lower compared to the previous month.
  - Uplift (not including NYISO cost of operations) is (\$1.58)/MWh; lower than (\$0.61)/MWh in June.
    - Local Reliability Share is \$0.54/MWh, higher than \$0.46/MWh in June.
    - Statewide Share is (\$2.12)/MWh, lower than (\$1.07)/MWh in June.
  - TSA \$ per NYC MWh is \$3.98/MWh.
  - Total uplift costs (Schedule 1 components including NYISO Cost of Operations) are higher than June.

## NYISO Average Cost/MWh (Energy and Ancillary Services) \* from the LBMP Customer point of view

| 2022                                                    | <u>January</u>         | <u>February</u>        | <u>March</u>         | <u>April</u>           | <u>May</u>             | <u>June</u>            | <u>July</u>            | <u>August</u>          | September                     | <u>October</u>         | <u>November</u>        | <u>December</u>        |
|---------------------------------------------------------|------------------------|------------------------|----------------------|------------------------|------------------------|------------------------|------------------------|------------------------|-------------------------------|------------------------|------------------------|------------------------|
| LBMP                                                    | 134.79                 | 94.06                  | 56.78                | 56.46                  | 70.60                  | 76.72                  | 99.47                  |                        |                               |                        |                        |                        |
| NTAC                                                    | 1.43                   | 0.95                   | 1.48                 | 1.17                   | 2.46                   | 2.07                   | 3.65                   |                        |                               |                        |                        |                        |
| Reserve                                                 | 1.26                   | 1.21                   | 0.83                 | 0.81                   | 0.74                   | 0.66                   | 0.87                   |                        |                               |                        |                        |                        |
| Regulation                                              | 0.27                   | 0.19                   | 0.17                 | 0.12                   | 0.13                   | 0.15                   | 0.12                   |                        |                               |                        |                        |                        |
| NYISO Cost of Operations                                | 0.73                   | 0.72                   | 0.74                 | 0.74                   | 0.74                   | 0.75                   | 0.76                   |                        |                               |                        |                        |                        |
| FERC Fee Recovery                                       | 0.07                   | 0.08                   | 0.09                 | 0.10                   | 0.09                   | 0.08                   | 0.06                   |                        |                               |                        |                        |                        |
| Uplift                                                  | (1.50)                 | (1.73)                 | (0.09)               | (0.36)                 | (0.05)                 | (0.61)                 | (1.58)                 |                        |                               |                        |                        |                        |
| Uplift: Local Reliability Share                         | 0.09                   | 0.04                   | 0.27                 | 0.43                   | 0.60                   | 0.46                   | 0.54                   |                        |                               |                        |                        |                        |
| Uplift: Statewide Share                                 | (1.59)                 | (1.77)                 | (0.36)               | (0.79)                 | (0.65)                 | (1.07)                 | (2.12)                 |                        |                               |                        |                        |                        |
| Voltage Support and Black Start _                       | 0.42                   | 0.41                   | 0.43                 | 0.43                   | 0.43                   | 0.43                   | 0.43                   |                        |                               |                        |                        |                        |
| Avg Monthly Cost                                        | 137.41                 | 95.82                  | 60.34                | 59.38                  | 75.07                  | 80.17                  | 103.73                 |                        |                               |                        |                        |                        |
| Avg YTD Cost                                            | 137.49                 | 118.36                 | 100.65               | 91.92                  | 88.82                  | 87.37                  | 90.31                  |                        |                               |                        |                        |                        |
| 9                                                       |                        |                        |                      |                        |                        |                        |                        |                        |                               |                        |                        |                        |
| TSA \$ per NYC MWh                                      | 0.00                   | 2.98                   | 0.00                 | 0.00                   | 0.11                   | 0.00                   | 3.98                   |                        |                               |                        |                        |                        |
| 2021                                                    | January                | <u>February</u>        | <u>March</u>         | <u>April</u>           | <u>May</u>             | <u>June</u>            | <u>July</u>            | <u>August</u>          | September                     | October                | November               | December               |
| LBMP                                                    | 37.83                  | 63.70                  | 28.59                | 22.79                  | 25.72                  | 39.37                  | 45.16                  | 55.48                  | 47.68                         | 52.97                  | 53.92                  | 47.99                  |
| NTAC                                                    | 1.35                   | 1.20                   | 1.26                 | 1.54                   | 2.09                   | 2.05                   | 2.01                   | 1.37                   | 1.23                          | 1.67                   | 2.03                   | 1.40                   |
| Reserve                                                 | 0.49                   | 0.81                   | 0.57                 | 0.56                   | 0.54                   | 0.45                   | 0.44                   | 0.44                   | 0.50                          | 0.75                   | 0.70                   | 0.57                   |
| Regulation                                              | 0.07                   | 0.13                   | 0.09                 | 0.10                   | 0.08                   | 0.07                   | 0.06                   | 0.05                   | 0.09                          | 0.13                   | 0.15                   | 0.11                   |
| NYISO Cost of Operations                                | 0.74                   | 0.74                   | 0.74                 | 0.74                   | 0.76                   | 0.76                   | 0.76                   | 0.76                   | 0.75                          | 0.74                   | 0.75                   | 0.73                   |
| FERC Fee Recovery                                       | 0.08                   | 0.09                   | 0.09                 | 0.11                   | 0.10                   | 0.08                   | 0.07                   | 0.06                   | 0.08                          | 0.09                   | 0.09                   | 0.08                   |
| Uplift                                                  | (0.31)                 | (0.15)                 | 0.11                 | (0.12)                 | (0.19)                 | (0.50)                 | (0.09)                 | (0.81)                 | 0.00                          | (0.59)                 | (0.58)                 | (0.48)                 |
| Uplift: Local Reliability Share                         |                        | (0.10)                 | 0.11                 | (0.12)                 | (0.19)                 | (0.30)                 | (0.03)                 | (0.61)                 | 0.00                          | (0.59)                 | (0.00)                 | (00)                   |
|                                                         | 0.09                   | 0.15                   | 0.11                 | 0.06                   | 0.19)                  | 0.17                   | 0.30                   | 0.33                   | 0.78                          | 0.23                   | 0.16                   | 0.05                   |
| Uplift: Statewide Share                                 | • • •                  | ` ,                    |                      | ` ,                    | ` ,                    | , ,                    | ` ,                    | , ,                    |                               | ` ,                    | ` ,                    | , ,                    |
| ·                                                       | 0.09                   | 0.15                   | 0.11                 | 0.06                   | 0.22                   | 0.17                   | 0.30                   | 0.33                   | 0.78                          | 0.23                   | 0.16                   | 0.05                   |
| Uplift: Statewide Share                                 | 0.09<br>(0.40)         | 0.15<br>(0.30)         | 0.11<br>0.00         | 0.06<br>(0.18)         | 0.22<br>(0.41)         | 0.17 (0.68)            | 0.30<br>(0.39)         | 0.33 (1.14)            | 0.78<br>(0.78)                | 0.23<br>(0.81)         | 0.16<br>(0.74)         | 0.05<br>(0.53)         |
| Uplift: Statewide Share Voltage Support and Black Start | 0.09<br>(0.40)<br>0.43 | 0.15<br>(0.30)<br>0.43 | 0.11<br>0.00<br>0.43 | 0.06<br>(0.18)<br>0.44 | 0.22<br>(0.41)<br>0.44 | 0.17<br>(0.68)<br>0.44 | 0.30<br>(0.39)<br>0.44 | 0.33<br>(1.14)<br>0.44 | 0.78<br>(0.78)<br><u>0.44</u> | 0.23<br>(0.81)<br>0.43 | 0.16<br>(0.74)<br>0.44 | 0.05<br>(0.53)<br>0.42 |