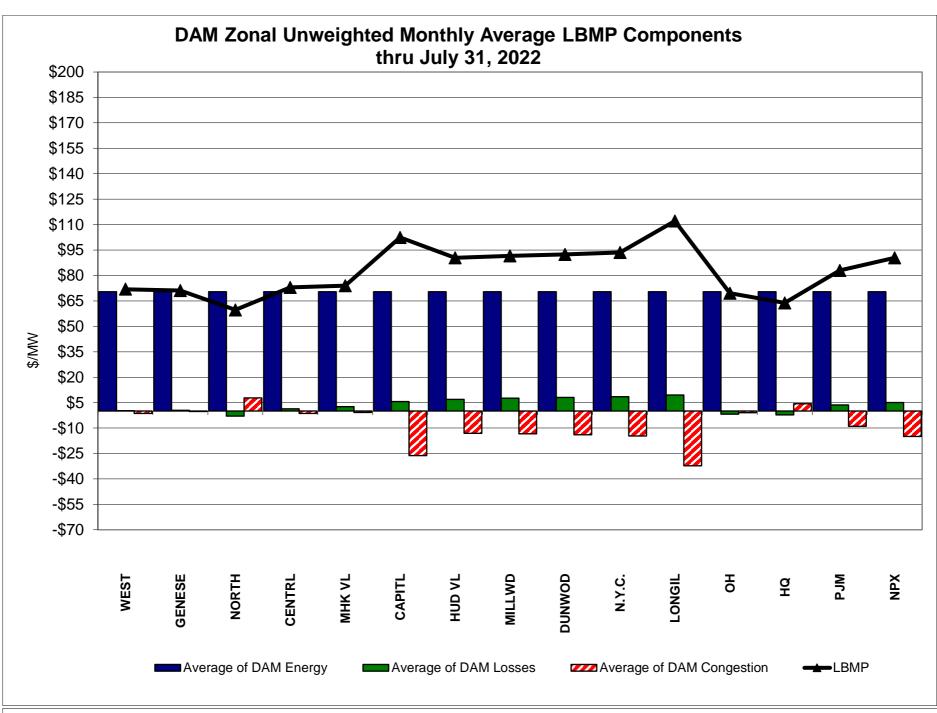

DAM residuals consist of both energy and loss revenue collections and payments. By design, there is a net over collection of revenues due to the difference between the marginal losses paid to generation and the average losses charged to loads.