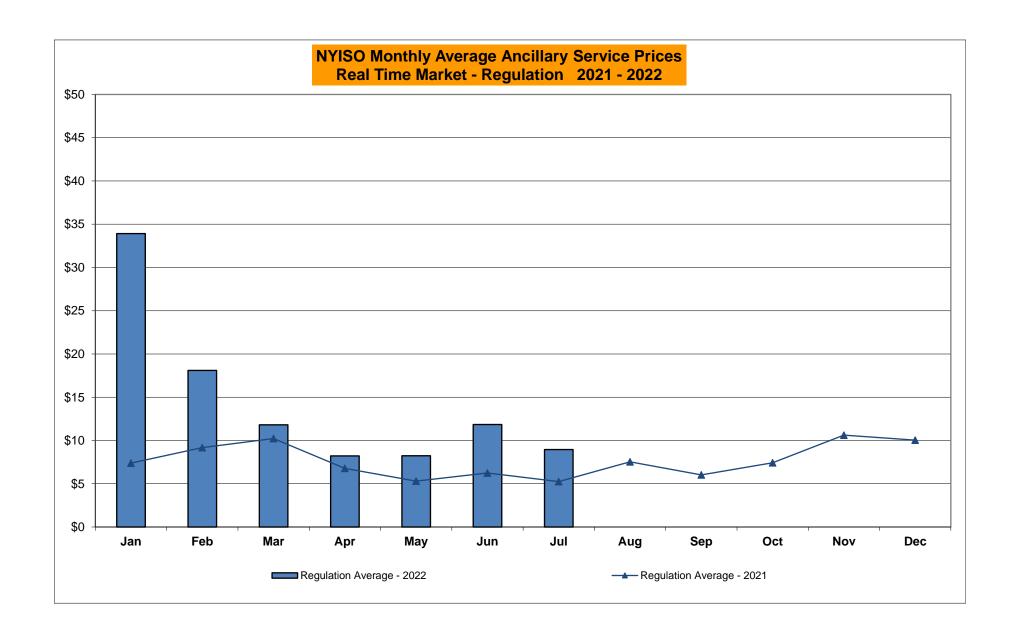

# Market Performance Highlights July 2022

- LBMP for July is \$99.47/MWh; higher than \$76.72/MWh in June 2022 and \$45.16/MWh in July 2021.
  - Day Ahead Load Weighted LBMPs and Real Time Load Weighted LBMPs are higher compared to June.
- July 2022 average year-to-date monthly cost of \$90.31/MWh is a 115% increase from \$42.05/MWh in July 2021.
- Average daily sendout is 509 GWh/day in July; higher than 422 GWh/day in June 2022 and 483 GWh/day in July 2021.
- Natural gas prices and distillate prices are lower compared to the previous month.
  - Natural Gas (Transco Z6 NY) was \$6.74/MMBtu, down from \$6.91/MMBtu in June.
  - Natural gas prices (Transco Z6 NY) are up 103.1% year-over-year.
  - Jet Kerosene Gulf Coast was \$26.01/MMBtu, down from \$30.68/MMBtu in June.
  - Ultra Low Sulfur No.2 Diesel NY Harbor was \$26.65/MMBtu, down from \$31.30/MMBtu in June.
  - Distillate prices are up 80.3% year-over-year.
- Uplift per MWh is lower compared to the previous month.
  - Uplift (not including NYISO cost of operations) is (\$1.58)/MWh; lower than (\$0.61)/MWh in June.
    - Local Reliability Share is \$0.54/MWh, higher than \$0.46/MWh in June.
    - Statewide Share is (\$2.12)/MWh, lower than (\$1.07)/MWh in June.
  - TSA \$ per NYC MWh is \$3.98/MWh.
  - Total uplift costs (Schedule 1 components including NYISO Cost of Operations) are higher than June.

## NYISO Average Cost/MWh (Energy and Ancillary Services) \* from the LBMP Customer point of view

| 2022                                                    | <u>January</u>         | <u>February</u>        | <u>March</u>         | <u>April</u>           | <u>May</u>             | <u>June</u>            | <u>July</u>            | <u>August</u>          | September                     | <u>October</u>         | <u>November</u>        | <u>December</u>        |
|---------------------------------------------------------|------------------------|------------------------|----------------------|------------------------|------------------------|------------------------|------------------------|------------------------|-------------------------------|------------------------|------------------------|------------------------|
| LBMP                                                    | 134.79                 | 94.06                  | 56.78                | 56.46                  | 70.60                  | 76.72                  | 99.47                  |                        |                               |                        |                        |                        |
| NTAC                                                    | 1.43                   | 0.95                   | 1.48                 | 1.17                   | 2.46                   | 2.07                   | 3.65                   |                        |                               |                        |                        |                        |
| Reserve                                                 | 1.26                   | 1.21                   | 0.83                 | 0.81                   | 0.74                   | 0.66                   | 0.87                   |                        |                               |                        |                        |                        |
| Regulation                                              | 0.27                   | 0.19                   | 0.17                 | 0.12                   | 0.13                   | 0.15                   | 0.12                   |                        |                               |                        |                        |                        |
| NYISO Cost of Operations                                | 0.73                   | 0.72                   | 0.74                 | 0.74                   | 0.74                   | 0.75                   | 0.76                   |                        |                               |                        |                        |                        |
| FERC Fee Recovery                                       | 0.07                   | 0.08                   | 0.09                 | 0.10                   | 0.09                   | 0.08                   | 0.06                   |                        |                               |                        |                        |                        |
| Uplift                                                  | (1.50)                 | (1.73)                 | (0.09)               | (0.36)                 | (0.05)                 | (0.61)                 | (1.58)                 |                        |                               |                        |                        |                        |
| Uplift: Local Reliability Share                         | 0.09                   | 0.04                   | 0.27                 | 0.43                   | 0.60                   | 0.46                   | 0.54                   |                        |                               |                        |                        |                        |
| Uplift: Statewide Share                                 | (1.59)                 | (1.77)                 | (0.36)               | (0.79)                 | (0.65)                 | (1.07)                 | (2.12)                 |                        |                               |                        |                        |                        |
| Voltage Support and Black Start _                       | 0.42                   | 0.41                   | 0.43                 | 0.43                   | 0.43                   | 0.43                   | 0.43                   |                        |                               |                        |                        |                        |
| Avg Monthly Cost                                        | 137.41                 | 95.82                  | 60.34                | 59.38                  | 75.07                  | 80.17                  | 103.73                 |                        |                               |                        |                        |                        |
| Avg YTD Cost                                            | 137.49                 | 118.36                 | 100.65               | 91.92                  | 88.82                  | 87.37                  | 90.31                  |                        |                               |                        |                        |                        |
| 9                                                       |                        |                        |                      |                        |                        |                        |                        |                        |                               |                        |                        |                        |
| TSA \$ per NYC MWh                                      | 0.00                   | 2.98                   | 0.00                 | 0.00                   | 0.11                   | 0.00                   | 3.98                   |                        |                               |                        |                        |                        |
| 2021                                                    | January                | <u>February</u>        | <u>March</u>         | <u>April</u>           | <u>May</u>             | <u>June</u>            | <u>July</u>            | <u>August</u>          | September                     | October                | November               | December               |
| LBMP                                                    | 37.83                  | 63.70                  | 28.59                | 22.79                  | 25.72                  | 39.37                  | 45.16                  | 55.48                  | 47.68                         | 52.97                  | 53.92                  | 47.99                  |
| NTAC                                                    | 1.35                   | 1.20                   | 1.26                 | 1.54                   | 2.09                   | 2.05                   | 2.01                   | 1.37                   | 1.23                          | 1.67                   | 2.03                   | 1.40                   |
| Reserve                                                 | 0.49                   | 0.81                   | 0.57                 | 0.56                   | 0.54                   | 0.45                   | 0.44                   | 0.44                   | 0.50                          | 0.75                   | 0.70                   | 0.57                   |
| Regulation                                              | 0.07                   | 0.13                   | 0.09                 | 0.10                   | 0.08                   | 0.07                   | 0.06                   | 0.05                   | 0.09                          | 0.13                   | 0.15                   | 0.11                   |
| NYISO Cost of Operations                                | 0.74                   | 0.74                   | 0.74                 | 0.74                   | 0.76                   | 0.76                   | 0.76                   | 0.76                   | 0.75                          | 0.74                   | 0.75                   | 0.73                   |
| FERC Fee Recovery                                       | 0.08                   | 0.09                   | 0.09                 | 0.11                   | 0.10                   | 0.08                   | 0.07                   | 0.06                   | 0.08                          | 0.09                   | 0.09                   | 0.08                   |
| Uplift                                                  | (0.31)                 | (0.15)                 | 0.11                 | (0.12)                 | (0.19)                 | (0.50)                 | (0.09)                 | (0.81)                 | 0.00                          | (0.59)                 | (0.58)                 | (0.48)                 |
| Uplift: Local Reliability Share                         |                        | (0.10)                 | 0.11                 | (0.12)                 | (0.19)                 | (0.30)                 | (0.03)                 | (0.61)                 | 0.00                          | (0.59)                 | (0.00)                 | (00)                   |
|                                                         | 0.09                   | 0.15                   | 0.11                 | 0.06                   | 0.19)                  | 0.17                   | 0.30                   | 0.33                   | 0.78                          | 0.23                   | 0.16                   | 0.05                   |
| Uplift: Statewide Share                                 | • • •                  | ` ,                    |                      | ` ,                    | ` ,                    | , ,                    | ` ,                    | , ,                    |                               | ` ,                    | ` ,                    | , ,                    |
| ·                                                       | 0.09                   | 0.15                   | 0.11                 | 0.06                   | 0.22                   | 0.17                   | 0.30                   | 0.33                   | 0.78                          | 0.23                   | 0.16                   | 0.05                   |
| Uplift: Statewide Share                                 | 0.09<br>(0.40)         | 0.15<br>(0.30)         | 0.11<br>0.00         | 0.06<br>(0.18)         | 0.22<br>(0.41)         | 0.17 (0.68)            | 0.30<br>(0.39)         | 0.33 (1.14)            | 0.78<br>(0.78)                | 0.23<br>(0.81)         | 0.16<br>(0.74)         | 0.05<br>(0.53)         |
| Uplift: Statewide Share Voltage Support and Black Start | 0.09<br>(0.40)<br>0.43 | 0.15<br>(0.30)<br>0.43 | 0.11<br>0.00<br>0.43 | 0.06<br>(0.18)<br>0.44 | 0.22<br>(0.41)<br>0.44 | 0.17<br>(0.68)<br>0.44 | 0.30<br>(0.39)<br>0.44 | 0.33<br>(1.14)<br>0.44 | 0.78<br>(0.78)<br><u>0.44</u> | 0.23<br>(0.81)<br>0.43 | 0.16<br>(0.74)<br>0.44 | 0.05<br>(0.53)<br>0.42 |