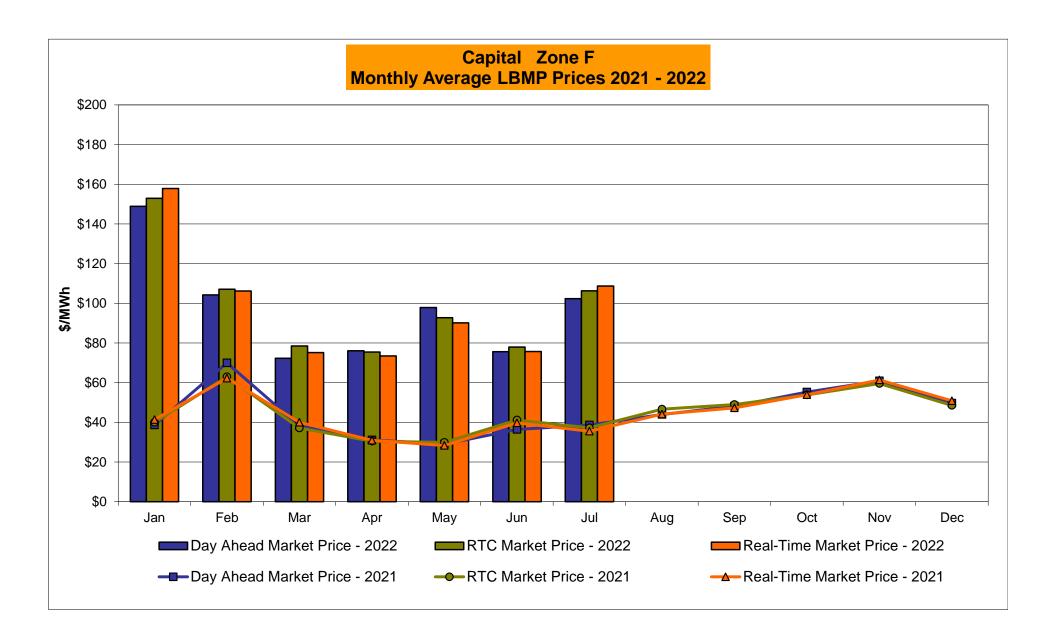

# Market Performance Highlights July 2022

- LBMP for July is \$99.47/MWh; higher than \$76.72/MWh in June 2022 and \$45.16/MWh in July 2021.
  - Day Ahead Load Weighted LBMPs and Real Time Load Weighted LBMPs are higher compared to June.
- July 2022 average year-to-date monthly cost of \$90.31/MWh is a 115% increase from \$42.05/MWh in July 2021.
- Average daily sendout is 509 GWh/day in July; higher than 422 GWh/day in June 2022 and 483 GWh/day in July 2021.
- Natural gas prices and distillate prices are lower compared to the previous month.
  - Natural Gas (Transco Z6 NY) was \$6.74/MMBtu, down from \$6.91/MMBtu in June.
  - Natural gas prices (Transco Z6 NY) are up 103.1% year-over-year.
  - Jet Kerosene Gulf Coast was \$26.01/MMBtu, down from \$30.68/MMBtu in June.
  - Ultra Low Sulfur No.2 Diesel NY Harbor was \$26.65/MMBtu, down from \$31.30/MMBtu in June.
  - Distillate prices are up 80.3% year-over-year.
- Uplift per MWh is lower compared to the previous month.
  - Uplift (not including NYISO cost of operations) is (\$1.58)/MWh; lower than (\$0.61)/MWh in June.
    - Local Reliability Share is \$0.54/MWh, higher than \$0.46/MWh in June.
    - Statewide Share is (\$2.12)/MWh, lower than (\$1.07)/MWh in June.
  - TSA \$ per NYC MWh is \$3.98/MWh.
  - Total uplift costs (Schedule 1 components including NYISO Cost of Operations) are higher than June.