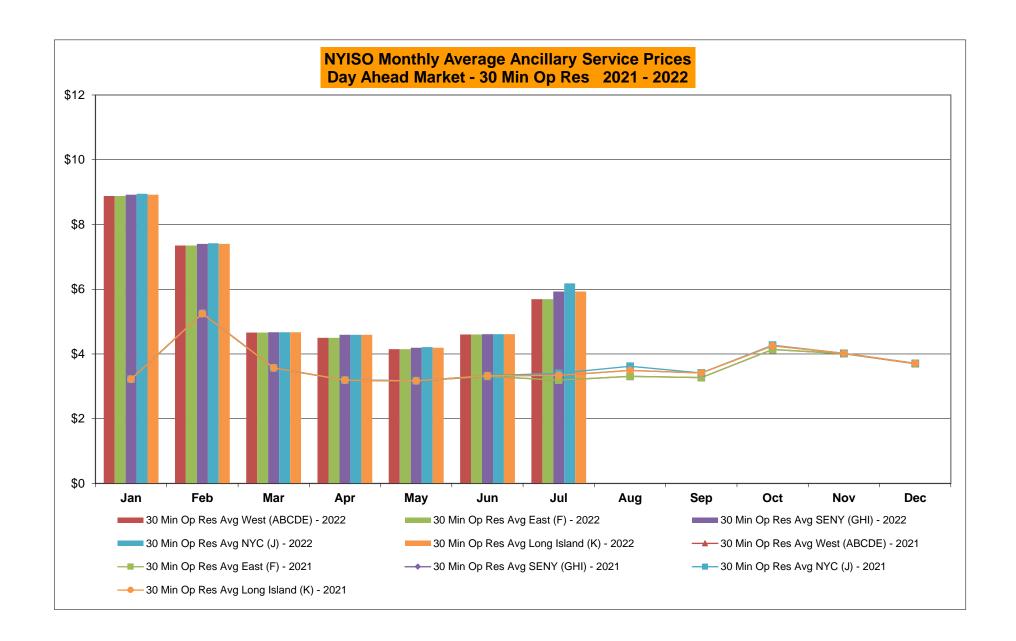

# Market Performance Highlights July 2022

- LBMP for July is \$99.47/MWh; higher than \$76.72/MWh in June 2022 and \$45.16/MWh in July 2021.
  - Day Ahead Load Weighted LBMPs and Real Time Load Weighted LBMPs are higher compared to June.
- July 2022 average year-to-date monthly cost of \$90.31/MWh is a 115% increase from \$42.05/MWh in July 2021.
- Average daily sendout is 509 GWh/day in July; higher than 422 GWh/day in June 2022 and 483 GWh/day in July 2021.
- Natural gas prices and distillate prices are lower compared to the previous month.
  - Natural Gas (Transco Z6 NY) was \$6.74/MMBtu, down from \$6.91/MMBtu in June.
  - Natural gas prices (Transco Z6 NY) are up 103.1% year-over-year.
  - Jet Kerosene Gulf Coast was \$26.01/MMBtu, down from \$30.68/MMBtu in June.
  - Ultra Low Sulfur No.2 Diesel NY Harbor was \$26.65/MMBtu, down from \$31.30/MMBtu in June.
  - Distillate prices are up 80.3% year-over-year.
- Uplift per MWh is lower compared to the previous month.
  - Uplift (not including NYISO cost of operations) is (\$1.58)/MWh; lower than (\$0.61)/MWh in June.
    - Local Reliability Share is \$0.54/MWh, higher than \$0.46/MWh in June.
    - Statewide Share is (\$2.12)/MWh, lower than (\$1.07)/MWh in June.
  - TSA \$ per NYC MWh is \$3.98/MWh.
  - Total uplift costs (Schedule 1 components including NYISO Cost of Operations) are higher than June.