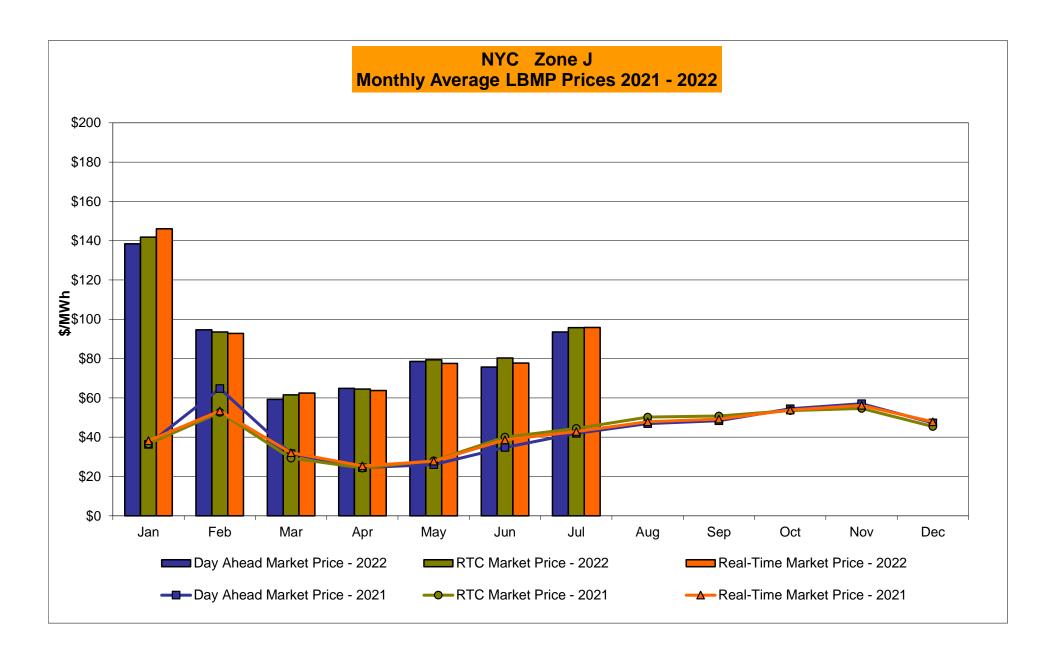

# Market Performance Highlights July 2022

- LBMP for July is \$99.47/MWh; higher than \$76.72/MWh in June 2022 and \$45.16/MWh in July 2021.
  - Day Ahead Load Weighted LBMPs and Real Time Load Weighted LBMPs are higher compared to June.
- July 2022 average year-to-date monthly cost of \$90.31/MWh is a 115% increase from \$42.05/MWh in July 2021.
- Average daily sendout is 509 GWh/day in July; higher than 422 GWh/day in June 2022 and 483 GWh/day in July 2021.
- Natural gas prices and distillate prices are lower compared to the previous month.
  - Natural Gas (Transco Z6 NY) was \$6.74/MMBtu, down from \$6.91/MMBtu in June.
  - Natural gas prices (Transco Z6 NY) are up 103.1% year-over-year.
  - Jet Kerosene Gulf Coast was \$26.01/MMBtu, down from \$30.68/MMBtu in June.
  - Ultra Low Sulfur No.2 Diesel NY Harbor was \$26.65/MMBtu, down from \$31.30/MMBtu in June.
  - Distillate prices are up 80.3% year-over-year.
- Uplift per MWh is lower compared to the previous month.
  - Uplift (not including NYISO cost of operations) is (\$1.58)/MWh; lower than (\$0.61)/MWh in June.
    - Local Reliability Share is \$0.54/MWh, higher than \$0.46/MWh in June.
    - Statewide Share is (\$2.12)/MWh, lower than (\$1.07)/MWh in June.
  - TSA \$ per NYC MWh is \$3.98/MWh.
  - Total uplift costs (Schedule 1 components including NYISO Cost of Operations) are higher than June.