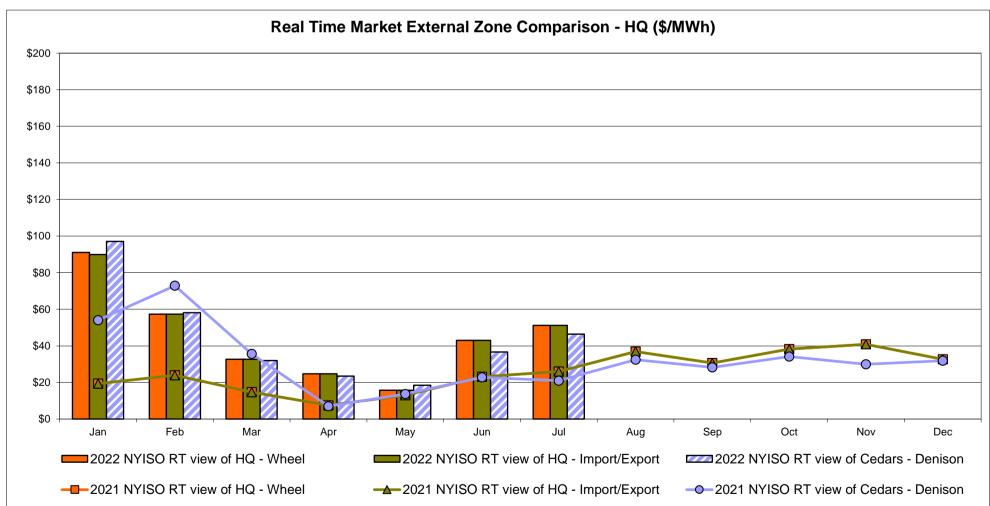

# Market Performance Highlights July 2022

- LBMP for July is \$99.47/MWh; higher than \$76.72/MWh in June 2022 and \$45.16/MWh in July 2021.
  - Day Ahead Load Weighted LBMPs and Real Time Load Weighted LBMPs are higher compared to June.
- July 2022 average year-to-date monthly cost of \$90.31/MWh is a 115% increase from \$42.05/MWh in July 2021.
- Average daily sendout is 509 GWh/day in July; higher than 422 GWh/day in June 2022 and 483 GWh/day in July 2021.
- Natural gas prices and distillate prices are lower compared to the previous month.
  - Natural Gas (Transco Z6 NY) was \$6.74/MMBtu, down from \$6.91/MMBtu in June.
  - Natural gas prices (Transco Z6 NY) are up 103.1% year-over-year.
  - Jet Kerosene Gulf Coast was \$26.01/MMBtu, down from \$30.68/MMBtu in June.
  - Ultra Low Sulfur No.2 Diesel NY Harbor was \$26.65/MMBtu, down from \$31.30/MMBtu in June.
  - Distillate prices are up 80.3% year-over-year.
- Uplift per MWh is lower compared to the previous month.
  - Uplift (not including NYISO cost of operations) is (\$1.58)/MWh; lower than (\$0.61)/MWh in June.
    - Local Reliability Share is \$0.54/MWh, higher than \$0.46/MWh in June.
    - Statewide Share is (\$2.12)/MWh, lower than (\$1.07)/MWh in June.
  - TSA \$ per NYC MWh is \$3.98/MWh.
  - Total uplift costs (Schedule 1 components including NYISO Cost of Operations) are higher than June.