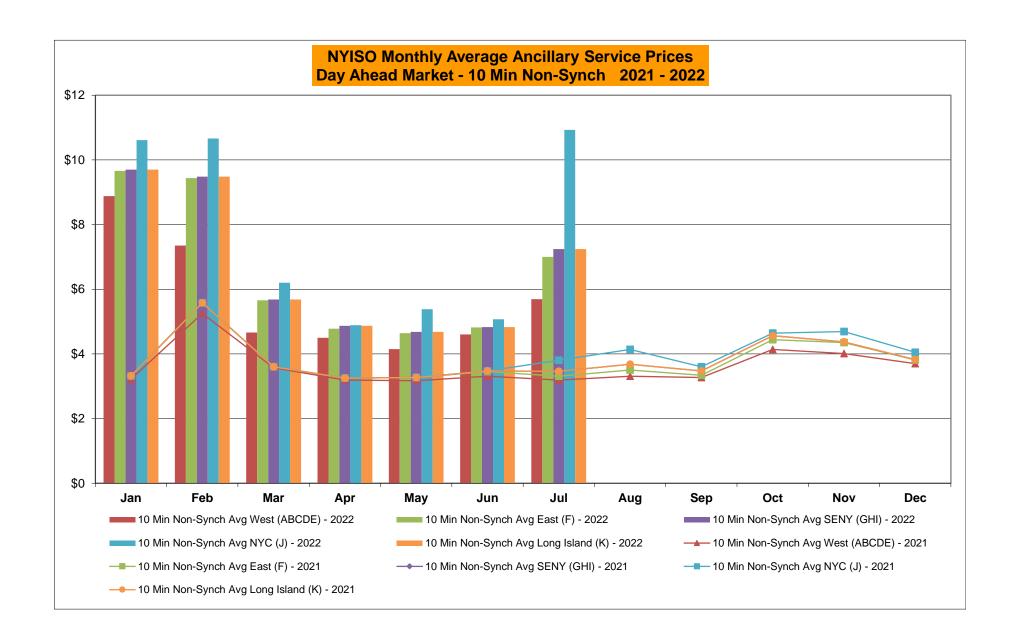

2           |                |           |              |                                                  |
|          | Nov-22           |                |                |                |            | -                                      | Nov-22           |                |            |                |           |             | Nov-22           |                |           |              | <u> </u>                                         |
|          | Dec-22           | +              |                |                | -          | $\dashv$                               | Dec-22           |                |            |                | +         |             | Dec-22           |                |           |              | <del>                                     </del> |































## NYISO Markets Ancillary Services Statistics - Unweighted Price (\$/MWH) - DAM

| 2022<br>Day Ahead Market                                                                                                                                                                                                                                                                                                                                                                   | <u>January</u>                                                                                               | <u>February</u>                                                                                      | <u>March</u>                                                                                 |