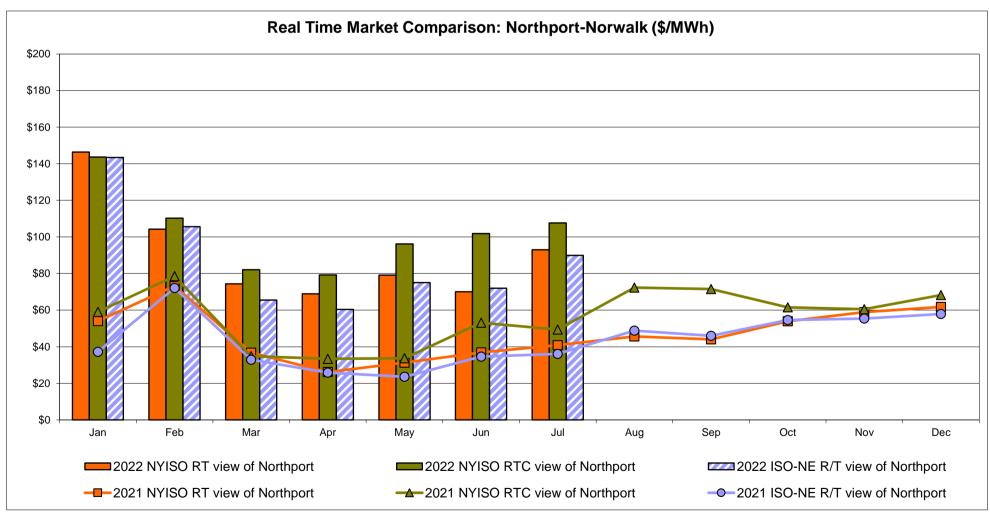

13.01            | <b>Controllable Line</b> 90.79 35.12   | 22.37<br>37.99                         | <b>Controllable Line</b> 58.37 20.07           |

<sup>\*</sup> Straight LBMP averages

















### **External Comparison ISO-New England**









### **External Comparison Ontario IESO**





Notes: Exchange factor used for July 2022 was 0.773036487322202 to US

HOEP: Hourly Ontario Energy Price Pre-Dispatch: Projected Energy Price

#### External Controllable Line: Cross Sound Cable (New England)





#### Note:

ISO-NE Forecast is an advisory posting @ 18:00 day before.

The DAM and R/T prices at the Shorham 13899 interface are used for ISO-NE.

The DAM and R/T prices at the CSC interface are used for NYISO.

#### External Controllable Line: Northport - Norwalk (New England)





#### Note:

ISO-NE Forecast is an advisory posting @ 18:00 day before.

The DAM and R/T prices at the Northport 138 interface are used for ISO-NE.

The DAM and R/T prices at the 1385 interface are used for NYISO.

### External Controllable Line: Neptune (PJM)





#### **External Comparison Hydro-Quebec**





Note:

Hydro-Quebec Prices are unavailable.

#### External Controllable Line: Linden VFT (PJM)





#### **External Controllable Line: Hudson (PJM)**





#### **NYISO Real Time Price Correction Statistics**

| <u>2022</u>