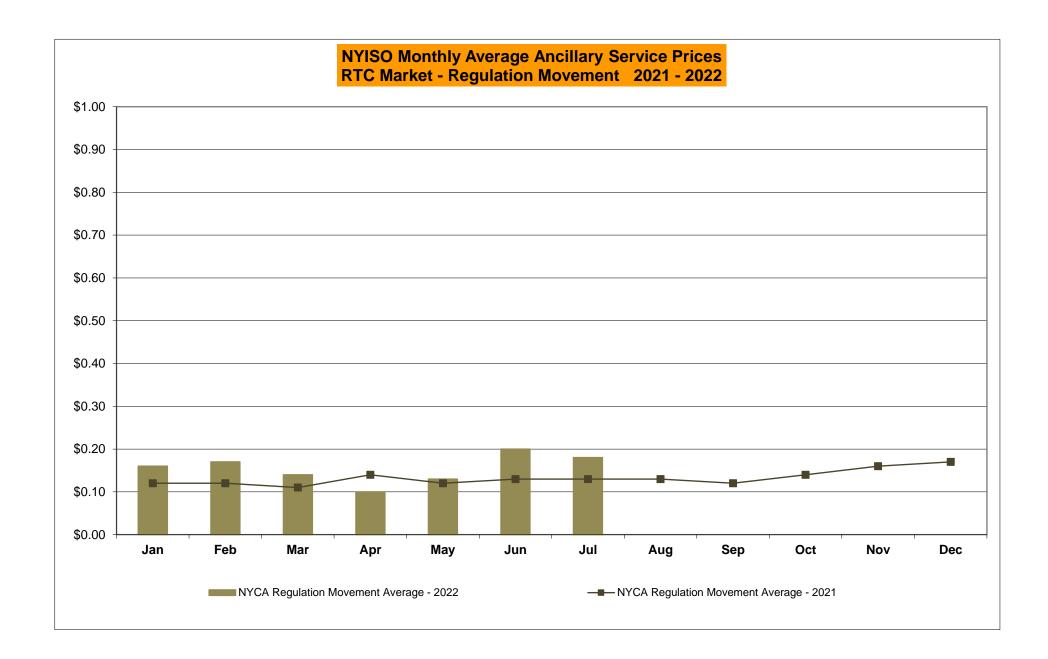

|           |              |                                                  |
|          | Nov-22           |                |                |                |            | -                                      | Nov-22           |                |            |                |           |             | Nov-22           |                |           |              | <u> </u>                                         |
|          | Dec-22           | +              |                |                | -          | $\dashv$                               | Dec-22           |                |            |                | +         |             | Dec-22           |                |           |              | <del>                                     </del> |































## NYISO Markets Ancillary Services Statistics - Unweighted Price (\$/MWH) - DAM

| 2022<br>Day Ahead Market                                                                                                                                                                                                                                                                                                                                                                   | <u>January</u>                                                                                               | <u>February</u>                                                                                      | <u>March</u>                                                                                 | <u>April</u>