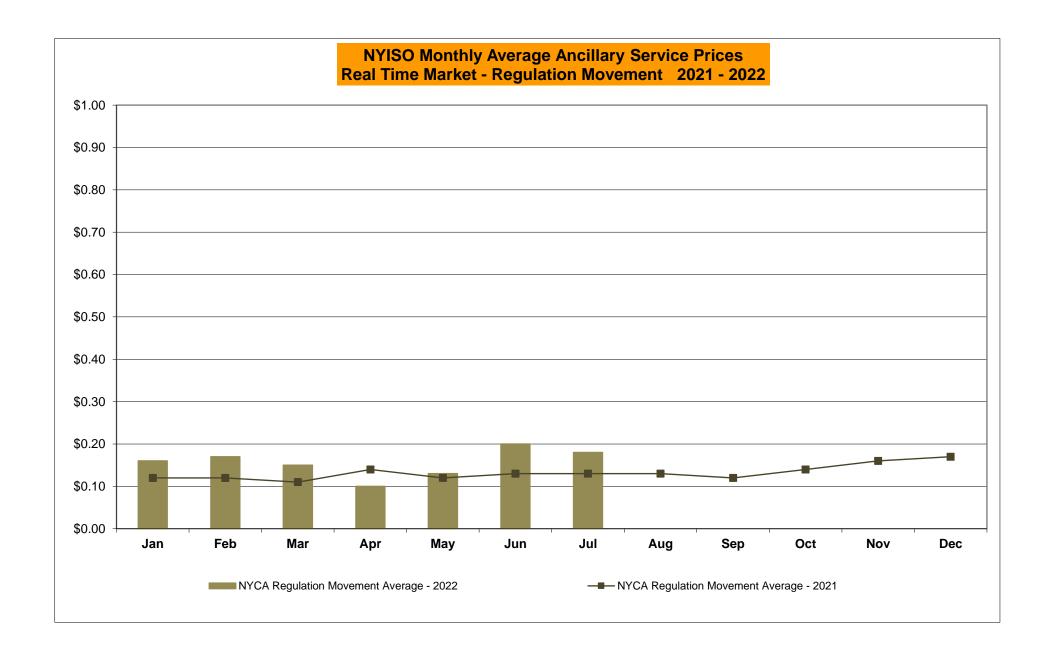

# Market Performance Highlights July 2022

- LBMP for July is \$99.47/MWh; higher than \$76.72/MWh in June 2022 and \$45.16/MWh in July 2021.
  - Day Ahead Load Weighted LBMPs and Real Time Load Weighted LBMPs are higher compared to June.
- July 2022 average year-to-date monthly cost of \$90.31/MWh is a 115% increase from \$42.05/MWh in July 2021.
- Average daily sendout is 509 GWh/day in July; higher than 422 GWh/day in June 2022 and 483 GWh/day in July 2021.
- Natural gas prices and distillate prices are lower compared to the previous month.
  - Natural Gas (Transco Z6 NY) was \$6.74/MMBtu, down from \$6.91/MMBtu in June.
  - Natural gas prices (Transco Z6 NY) are up 103.1% year-over-year.
  - Jet Kerosene Gulf Coast was \$26.01/MMBtu, down from \$30.68/MMBtu in June.
  - Ultra Low Sulfur No.2 Diesel NY Harbor was \$26.65/MMBtu, down from \$31.30/MMBtu in June.
  - Distillate prices are up 80.3% year-over-year.
- Uplift per MWh is lower compared to the previous month.
  - Uplift (not including NYISO cost of operations) is (\$1.58)/MWh; lower than (\$0.61)/MWh in June.
    - Local Reliability Share is \$0.54/MWh, higher than \$0.46/MWh in June.
    - Statewide Share is (\$2.12)/MWh, lower than (\$1.07)/MWh in June.
  - TSA \$ per NYC MWh is \$3.98/MWh.
  - Total uplift costs (Schedule 1 components including NYISO Cost of Operations) are higher than June.

## NYISO Average Cost/MWh (Energy and Ancillary Services) \* from the LBMP Customer point of view

| 2022                                                    | <u>January</u>         | <u>February</u>        | <u>March</u>         | <u>April</u>           | <u>May</u>             | <u>June</u>            | <u>July</u>            | <u>August</u>          | September                     | <u>October</u>         | <u>November</u>        | <u>December</u>        |
|---------------------------------------------------------|------------------------|------------------------|----------------------|------------------------|------------------------|------------------------|------------------------|------------------------|-------------------------------|------------------------|------------------------|------------------------|
| LBMP                                                    | 134.79                 | 94.06                  | 56.78                | 56.46                  | 70.60                  | 76.72                  | 99.47                  |                        |                               |                        |                        |                        |
| NTAC                                                    | 1.43                   | 0.95                   | 1.48                 | 1.17                   | 2.46                   | 2.07                   | 3.65                   |                        |                               |                        |                        |                        |
| Reserve                                                 | 1.26                   | 1.21                   | 0.83                 | 0.81                   | 0.74                   | 0.66                   | 0.87                   |                        |                               |                        |                        |                        |
| Regulation                                              | 0.27                   | 0.19                   | 0.17                 | 0.12                   | 0.13                   | 0.15                   | 0.12                   |                        |                               |                        |                        |                        |
| NYISO Cost of Operations                                | 0.73                   | 0.72                   | 0.74                 | 0.74                   | 0.74                   | 0.75                   | 0.76                   |                        |                               |                        |                        |                        |
| FERC Fee Recovery                                       | 0.07                   | 0.08                   | 0.09                 | 0.10                   | 0.09                   | 0.08                   | 0.06                   |                        |                               |                        |                        |                        |
| Uplift                                                  | (1.50)                 | (1.73)                 | (0.09)               | (0.36)                 | (0.05)                 | (0.61)                 | (1.58)                 |                        |                               |                        |                        |                        |
| Uplift: Local Reliability Share                         | 0.09                   | 0.04                   | 0.27                 | 0.43                   | 0.60                   | 0.46                   | 0.54                   |                        |                               |                        |                        |                        |
| Uplift: Statewide Share                                 | (1.59)                 | (1.77)                 | (0.36)               | (0.79)                 | (0.65)                 | (1.07)                 | (2.12)                 |                        |                               |                        |                        |                        |
| Voltage Support and Black Start _                       | 0.42                   | 0.41                   | 0.43                 | 0.43                   | 0.43                   | 0.43                   | 0.43                   |                        |                               |                        |                        |                        |
| Avg Monthly Cost                                        | 137.41                 | 95.82                  | 60.34                | 59.38                  | 75.07                  | 80.17                  | 103.73                 |                        |                               |                        |                        |                        |
| Avg YTD Cost                                            | 137.49                 | 118.36                 | 100.65               | 91.92                  | 88.82                  | 87.37                  | 90.31                  |                        |                               |                        |                        |                        |
| 9                                                       |                        |                        |                      |                        |                        |                        |                        |                        |                               |                        |                        |                        |
| TSA \$ per NYC MWh                                      | 0.00                   | 2.98                   | 0.00                 | 0.00                   | 0.11                   | 0.00                   | 3.98                   |                        |                               |                        |                        |                        |
| 2021                                                    | January                | <u>February</u>        | <u>March</u>         | <u>April</u>           | <u>May</u>             | <u>June</u>            | <u>July</u>            | <u>August</u>          | September                     | October                | November               | December               |
| LBMP                                                    | 37.83                  | 63.70                  | 28.59                | 22.79                  | 25.72                  | 39.37                  | 45.16                  | 55.48                  | 47.68                         | 52.97                  | 53.92                  | 47.99                  |
| NTAC                                                    | 1.35                   | 1.20                   | 1.26                 | 1.54                   | 2.09                   | 2.05                   | 2.01                   | 1.37                   | 1.23                          | 1.67                   | 2.03                   | 1.40                   |
| Reserve                                                 | 0.49                   | 0.81                   | 0.57                 | 0.56                   | 0.54                   | 0.45                   | 0.44                   | 0.44                   | 0.50                          | 0.75                   | 0.70                   | 0.57                   |
| Regulation                                              | 0.07                   | 0.13                   | 0.09                 | 0.10                   | 0.08                   | 0.07                   | 0.06                   | 0.05                   | 0.09                          | 0.13                   | 0.15                   | 0.11                   |
| NYISO Cost of Operations                                | 0.74                   | 0.74                   | 0.74                 | 0.74                   | 0.76                   | 0.76                   | 0.76                   | 0.76                   | 0.75                          | 0.74                   | 0.75                   | 0.73                   |
| FERC Fee Recovery                                       | 0.08                   | 0.09                   | 0.09                 | 0.11                   | 0.10                   | 0.08                   | 0.07                   | 0.06                   | 0.08                          | 0.09                   | 0.09                   | 0.08                   |
| Uplift                                                  | (0.31)                 | (0.15)                 | 0.11                 | (0.12)                 | (0.19)                 | (0.50)                 | (0.09)                 | (0.81)                 | 0.00                          | (0.59)                 | (0.58)                 | (0.48)                 |
| Uplift: Local Reliability Share                         |                        | (0.10)                 | 0.11                 | (0.12)                 | (0.19)                 | (0.30)                 | (0.03)                 | (0.61)                 | 0.00                          | (0.59)                 | (0.00)                 | (00)                   |
|                                                         | 0.09                   | 0.15                   | 0.11                 | 0.06                   | 0.19)                  | 0.17                   | 0.30                   | 0.33                   | 0.78                          | 0.23                   | 0.16                   | 0.05                   |
| Uplift: Statewide Share                                 | • • •                  | ` ,                    |                      | ` ,                    | ` ,                    | , ,                    | ` ,                    | , ,                    |                               | ` ,                    | ` ,                    | , ,                    |
| ·                                                       | 0.09                   | 0.15                   | 0.11                 | 0.06                   | 0.22                   | 0.17                   | 0.30                   | 0.33                   | 0.78                          | 0.23                   | 0.16                   | 0.05                   |
| Uplift: Statewide Share                                 | 0.09<br>(0.40)         | 0.15<br>(0.30)         | 0.11<br>0.00         | 0.06<br>(0.18)         | 0.22<br>(0.41)         | 0.17 (0.68)            | 0.30<br>(0.39)         | 0.33 (1.14)            | 0.78<br>(0.78)                | 0.23<br>(0.81)         | 0.16<br>(0.74)         | 0.05<br>(0.53)         |
| Uplift: Statewide Share Voltage Support and Black Start | 0.09<br>(0.40)<br>0.43 | 0.15<br>(0.30)<br>0.43 | 0.11<br>0.00<br>0.43 | 0.06<br>(0.18)<br>0.44 | 0.22<br>(0.41)<br>0.44 | 0.17<br>(0.68)<br>0.44 | 0.30<br>(0.39)<br>0.44 | 0.33<br>(1.14)<br>0.44 | 0.78<br>(0.78)<br><u>0.44</u> | 0.23<br>(0.81)<br>0.43 | 0.16<br>(0.74)<br>0.44 | 0.05<br>(0.53)<br>0.42 |