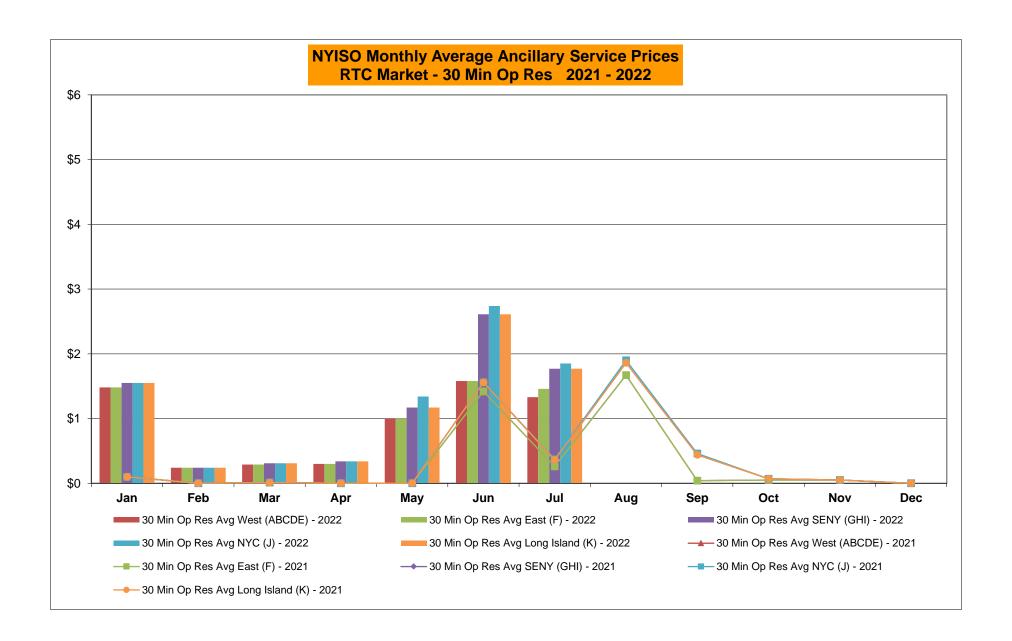

# Market Performance Highlights July 2022

- LBMP for July is \$99.47/MWh; higher than \$76.72/MWh in June 2022 and \$45.16/MWh in July 2021.
  - Day Ahead Load Weighted LBMPs and Real Time Load Weighted LBMPs are higher compared to June.
- July 2022 average year-to-date monthly cost of \$90.31/MWh is a 115% increase from \$42.05/MWh in July 2021.
- Average daily sendout is 509 GWh/day in July; higher than 422 GWh/day in June 2022 and 483 GWh/day in July 2021.
- Natural gas prices and distillate prices are lower compared to the previous month.
  - Natural Gas (Transco Z6 NY) was \$6.74/MMBtu, down from \$6.91/MMBtu in June.
  - Natural gas prices (Transco Z6 NY) are up 103.1% year-over-year.
  - Jet Kerosene Gulf Coast was \$26.01/MMBtu, down from \$30.68/MMBtu in June.
  - Ultra Low Sulfur No.2 Diesel NY Harbor was \$26.65/MMBtu, down from \$31.30/MMBtu in June.
  - Distillate prices are up 80.3% year-over-year.
- Uplift per MWh is lower compared to the previous month.
  - Uplift (not including NYISO cost of operations) is (\$1.58)/MWh; lower than (\$0.61)/MWh in June.
    - Local Reliability Share is \$0.54/MWh, higher than \$0.46/MWh in June.
    - Statewide Share is (\$2.12)/MWh, lower than (\$1.07)/MWh in June.
  - TSA \$ per NYC MWh is \$3.98/MWh.
  - Total uplift costs (Schedule 1 components including NYISO Cost of Operations) are higher than June.