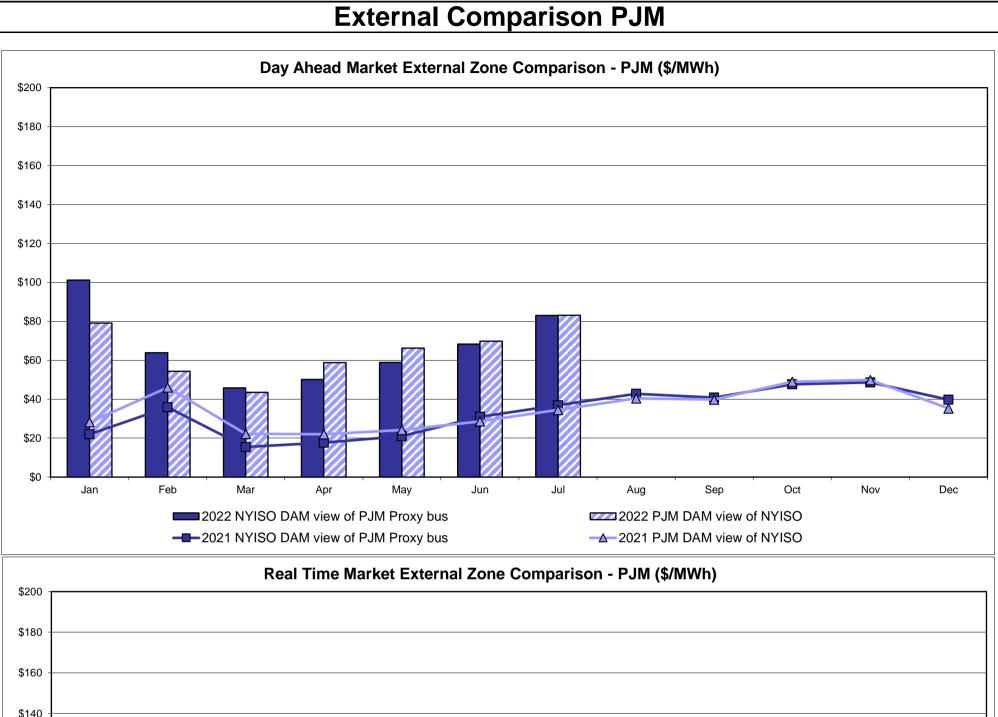

Unweighted Price * Standard Deviation  RTC LBMP  Unweighted Price * Standard Deviation                 | ESO  Zone O  69.57 23.19              | QUEBEC<br>(Wheel) (I<br>Zone M<br>63.77<br>19.17                   | QUEBEC mport/Export)  Zone M  63.77 19.17              | <b>Zone P</b> 82.98 31.08              | <b>ENGLAND Zone N</b> 90.46 52.92          | SOUND<br>CABLE<br>Controllable<br>Line<br>112.28<br>70.95                     | NORWALK<br>Controllable<br>Line<br>89.95<br>43.58                                  | 200 Line 107.86 63.62 113.01            | <b>Controllable Line</b> 90.79 35.12   | 22.37<br>37.99                         | <b>Controllable Line</b> 58.37 20.07           |

<sup>\*</sup> Straight LBMP averages

















### **External Comparison ISO-New England**









### **External Comparison Ontario IESO**





Notes: Exchange factor used for July 2022 was 0.773036487322202 to US

HOEP: Hourly Ontario Energy Price Pre-Dispatch: Projected Energy Price

#### External Controllable Line: Cross Sound Cable (New England)





#### Note:

ISO-NE Forecast is an advisory posting @ 18:00 day before.

The DAM and R/T prices at the Shorham 13899 interface are used for ISO-NE.

The DAM and R/T prices at the CSC interface are used for NYISO.

#### External Controllable Line: Northport - Norwalk (New England)





#### Note:

ISO-NE Forecast is an advisory posting @ 18:00 day before.

The DAM and R/T prices at the Northport 138 interface are used for ISO-NE.

The DAM and R/T prices at the 1385 interface are used for NYISO.

### External Controllable Line: Neptun