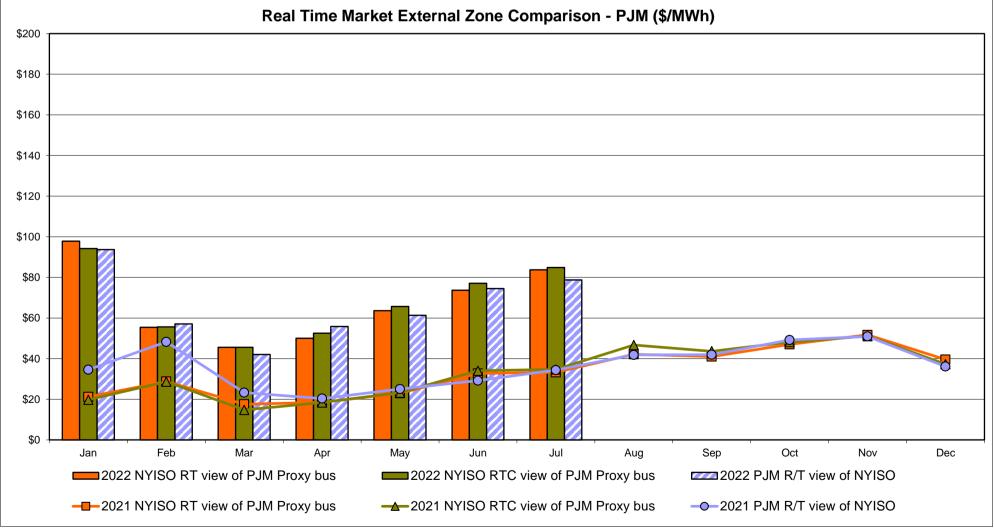

nweighted Price * Standard Deviation  RTC LBMP  Unweighted Price * Standard Deviation                 | ESO  Zone O  69.57 23.19              | QUEBEC<br>(Wheel) (I<br>Zone M<br>63.77<br>19.17                   | QUEBEC mport/Export)  Zone M  63.77 19.17              | <b>Zone P</b> 82.98 31.08              | <b>ENGLAND Zone N</b> 90.46 52.92          | SOUND<br>CABLE<br>Controllable<br>Line<br>112.28<br>70.95                     | NORWALK<br>Controllable<br>Line<br>89.95<br>43.58                                  | 200 Line 107.86 63.62 113.01            | <b>Controllable Line</b> 90.79 35.12   | 22.37<br>37.99                         | <b>Controllable Line</b> 58.37 20.07           |

<sup>\*</sup> Straight LBMP averages

















### **External Comparison ISO-New England**









### **External Comparison Ontario IESO**





Notes: Exchange factor used for July 2022 was 0.773036487322202 to US

HOEP: Hourly Ontario Energy Price Pre-Dispatch: Projected Energy Price

#### External Controllable Line: Cross Sound Cable (New England)





#### Note:

ISO-NE Forecast is an advisory posting @ 18:00 day before.

The DAM and R/T prices at the Shorham 13899 interface are used for ISO-NE.

The DAM and R/T prices at the CSC interface are used for NYISO.

#### External Controllable Line: Northport - Norwalk (New England)





#### Note:

ISO-NE Forecast is an advisory posting @ 18:00 day before.

The DAM and R/T prices at the Northport 138 interface are used for ISO-NE.

The DAM and R/T prices at the 1385 interface are used for NYISO.

### External Controllable Line: Neptune