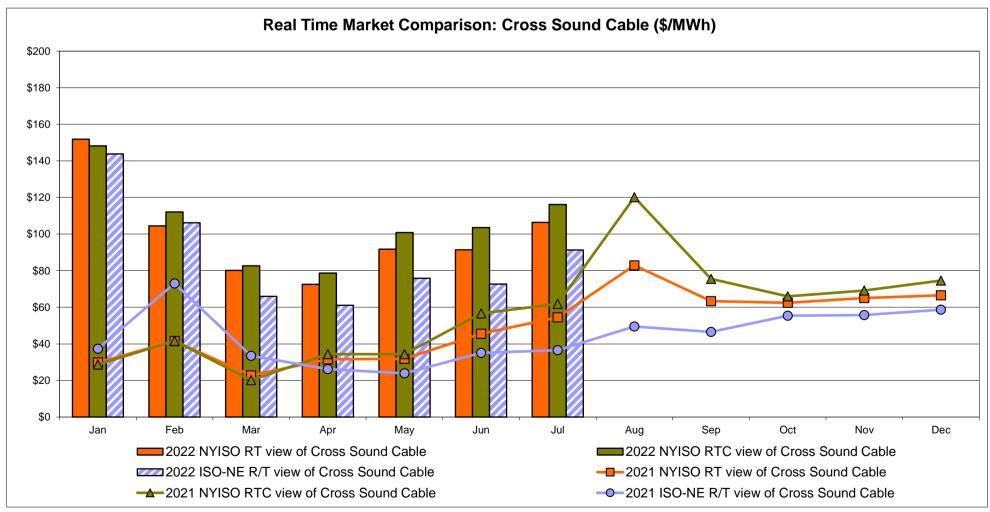

| <b>Zone P</b> 82.98 31.08              | <b>ENGLAND Zone N</b> 90.46 52.92          | SOUND<br>CABLE<br>Controllable<br>Line<br>112.28<br>70.95                     | NORWALK<br>Controllable<br>Line<br>89.95<br>43.58                                  | 200 Line 107.86 63.62 113.01            | <b>Controllable Line</b> 90.79 35.12   | 22.37<br>37.99                         | <b>Controllable Line</b> 58.37 20.07           |

<sup>\*</sup> Straight LBMP averages

















### **External Comparison ISO-New England**









### **External Comparison Ontario IESO**





Notes: Exchange factor used for July 2022 was 0.773036487322202 to US

HOEP: Hourly Ontario Energy Price Pre-Dispatch: Projected Energy Price

#### External Controllable Line: Cross Sound Cable (New England)





#### Note:

ISO-NE Forecast is an advisory posting @ 18:00 day before.

The DAM and R/T prices at the Shorham 13899 interface are used for ISO-NE.

The DAM and R/T prices at the CSC interface are used for NYISO.

#### External Controllable Line: Northport - Norwalk (New England)





#### Note:

ISO-NE Forecast is an advisory posting @ 18:00 day before.

The DAM and R/T prices at the Northport 138 interface are used for ISO-NE.

The DAM and R/T prices at the 1385 interface are used for NYISO.

### External Controllable Line: Neptune (PJM)





#### **External Comparison Hydro-Quebec**





Note:

Hydro-Quebec Prices are unavailable.

#### External Controllable Line: Linden VFT (PJM)





#### **External Controllable Line: Hudson (PJM)**





#### **NYISO Real Time Price Correction Statis