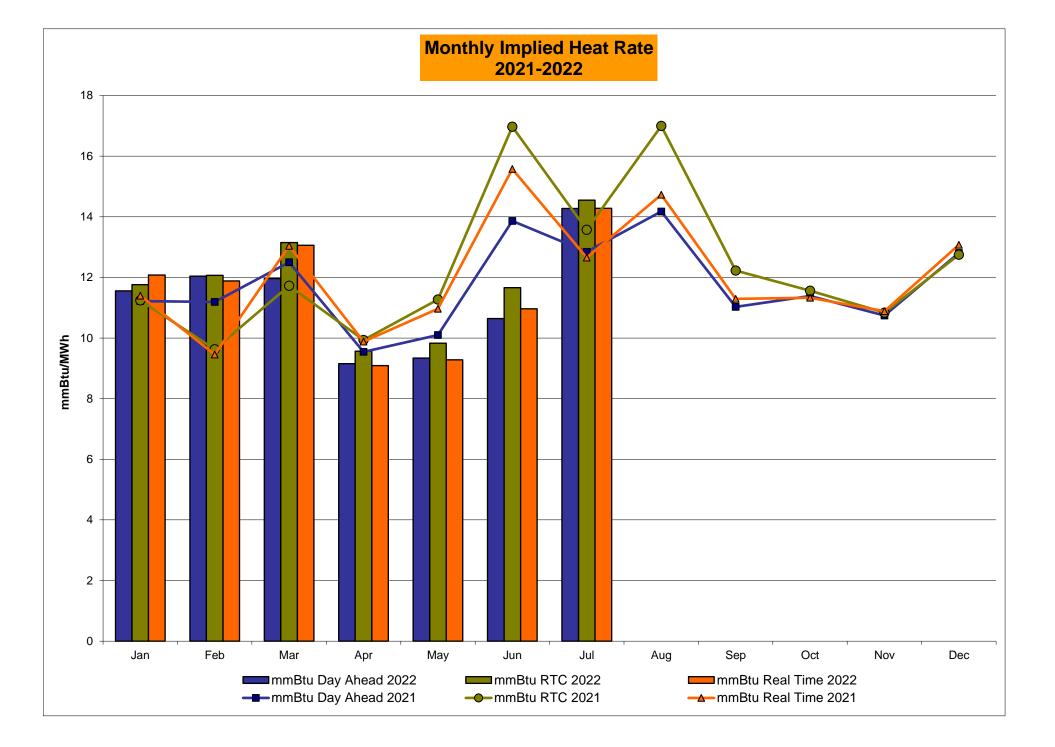

1.84<br>1.06<br>1.04 | 1.67<br>1.78<br>1.67<br>1.60<br>0.39<br>1.44<br>1.56<br>1.44<br>1.38<br>0.27<br>0.35<br>0.35<br>0.36         | 1.38<br>1.71<br>1.38<br>1.28<br>0.99<br>1.06<br>1.39<br>1.06<br>0.97<br>0.82<br>0.91<br>0.93<br>0.91<br>0.82         | 0.80<br>1.13<br>0.80<br>0.52<br>0.16<br>0.32<br>0.64<br>0.32<br>0.04<br>0.03<br>0.31<br>0.31<br>0.31         | 2.62<br>2.70<br>2.62<br>2.59<br>1.01<br>0.10<br>0.18<br>0.10<br>0.07<br>0.05<br>0.08<br>0.08<br>0.08                 | 4.53<br>4.90<br>4.53<br>4.53<br>2.75<br>0.26<br>0.63<br>0.26<br>0.26<br>0.08<br>0.08         | 4.99<br>5.07<br>4.99<br>4.99<br>3.49<br>0.21<br>0.29<br>0.21<br>0.00<br>0.00<br>0.00<br>0.00         |

#### NYISO In City Energy Mitigation - AMP (NYC Zone) 2021 - 2022 Percentage of committed unit-hours mitigated









# NYISO LBMP ZONES



#### **Billing Codes for Chart C**

| Chart - C Category Name                   | <b>Billing Code</b> | Billing Category Name                                                              |
|-------------------------------------------|---------------------|------------------------------------------------------------------------------------|
| Bid Production Cost Guarantee Balancing   | 81203               | Balancing NYISO Bid Production Cost Guarantee - Internal Units                     |
| Bid Production Cost Guarantee Balancing   | 81204               | Balancing NYISO Bid Production Cost Guarantee - External Units                     |
| Bid Production Cost Guarantee Balancing   | 81205               | Balancing NYISO Bid Production Cost Guarantee Expenditure du