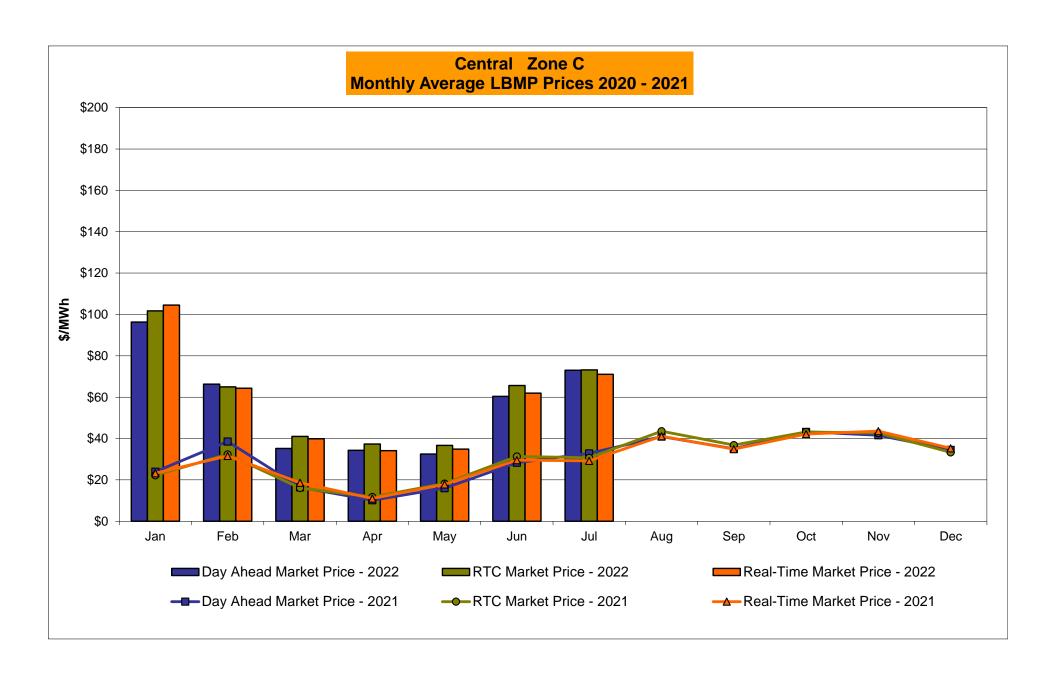

# Market Performance Highlights July 2022

- LBMP for July is \$99.47/MWh; higher than \$76.72/MWh in June 2022 and \$45.16/MWh in July 2021.
  - Day Ahead Load Weighted LBMPs and Real Time Load Weighted LBMPs are higher compared to June.
- July 2022 average year-to-date monthly cost of \$90.31/MWh is a 115% increase from \$42.05/MWh in July 2021.
- Average daily sendout is 509 GWh/day in July; higher than 422 GWh/day in June 2022 and 483 GWh/day in July 2021.
- Natural gas prices and distillate prices are lower compared to the previous month.
  - Natural Gas (Transco Z6 NY) was \$6.74/MMBtu, down from \$6.91/MMBtu in June.
  - Natural gas prices (Transco Z6 NY) are up 103.1% year-over-year.
  - Jet Kerosene Gulf Coast was \$26.01/MMBtu, down from \$30.68/MMBtu in June.
  - Ultra Low Sulfur No.2 Diesel NY Harbor was \$26.65/MMBtu, down from \$31.30/MMBtu in June.
  - Distillate prices are up 80.3% year-over-year.
- Uplift per MWh is lower compared to the previous month.
  - Uplift (not including NYISO cost of operations) is (\$1.58)/MWh; lower than (\$0.61)/MWh in June.
    - Local Reliability Share is \$0.54/MWh, higher than \$0.46/MWh in June.
    - Statewide Share is (\$2.12)/MWh, lower than (\$1.07)/MWh in June.
  - TSA \$ per NYC MWh is \$3.98/MWh.
  - Total uplift costs (Schedule 1 components including NYISO Cost of Operations) are higher than June.