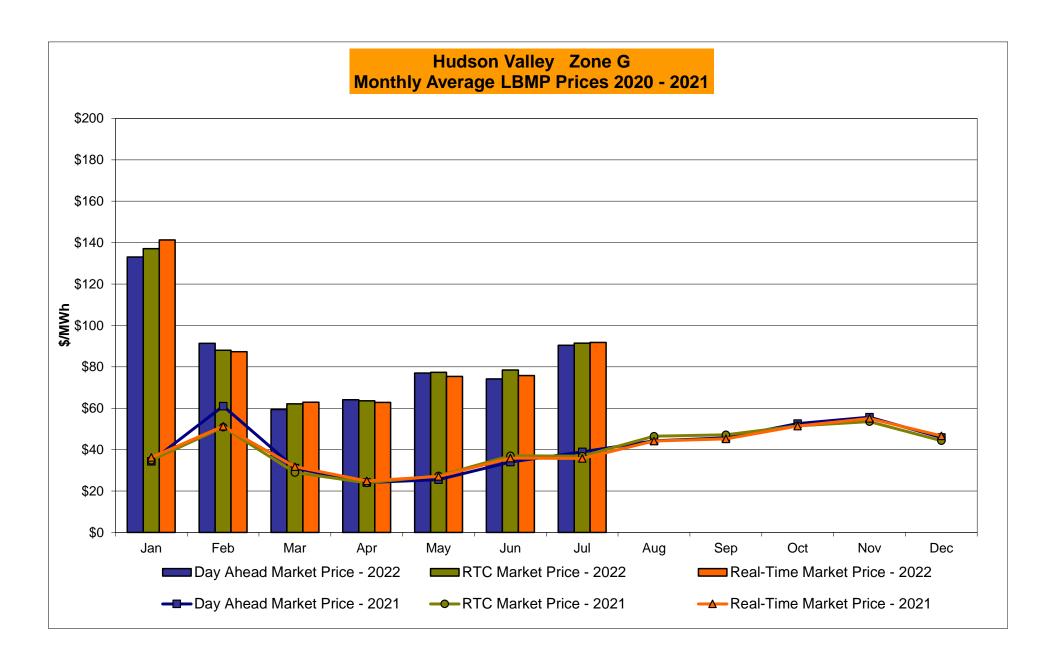

# Market Performance Highlights July 2022

- LBMP for July is \$99.47/MWh; higher than \$76.72/MWh in June 2022 and \$45.16/MWh in July 2021.
  - Day Ahead Load Weighted LBMPs and Real Time Load Weighted LBMPs are higher compared to June.
- July 2022 average year-to-date monthly cost of \$90.31/MWh is a 115% increase from \$42.05/MWh in July 2021.
- Average daily sendout is 509 GWh/day in July; higher than 422 GWh/day in June 2022 and 483 GWh/day in July 2021.
- Natural gas prices and distillate prices are lower compared to the previous month.
  - Natural Gas (Transco Z6 NY) was \$6.74/MMBtu, down from \$6.91/MMBtu in June.
  - Natural gas prices (Transco Z6 NY) are up 103.1% year-over-year.
  - Jet Kerosene Gulf Coast was \$26.01/MMBtu, down from \$30.68/MMBtu in June.
  - Ultra Low Sulfur No.2 Diesel NY Harbor was \$26.65/MMBtu, down from \$31.30/MMBtu in June.
  - Distillate prices are up 80.3% year-over-year.
- Uplift per MWh is lower compared to the previous month.
  - Uplift (not including NYISO cost of operations) is (\$1.58)/MWh; lower than (\$0.61)/MWh in June.
    - Local Reliability Share is \$0.54/MWh, higher than \$0.46/MWh in June.
    - Statewide Share is (\$2.12)/MWh, lower than (\$1.07)/MWh in June.
  - TSA \$ per NYC MWh is \$3.98/MWh.
  - Total uplift costs (Schedule 1 components including NYISO Cost of Operations) are higher than June.