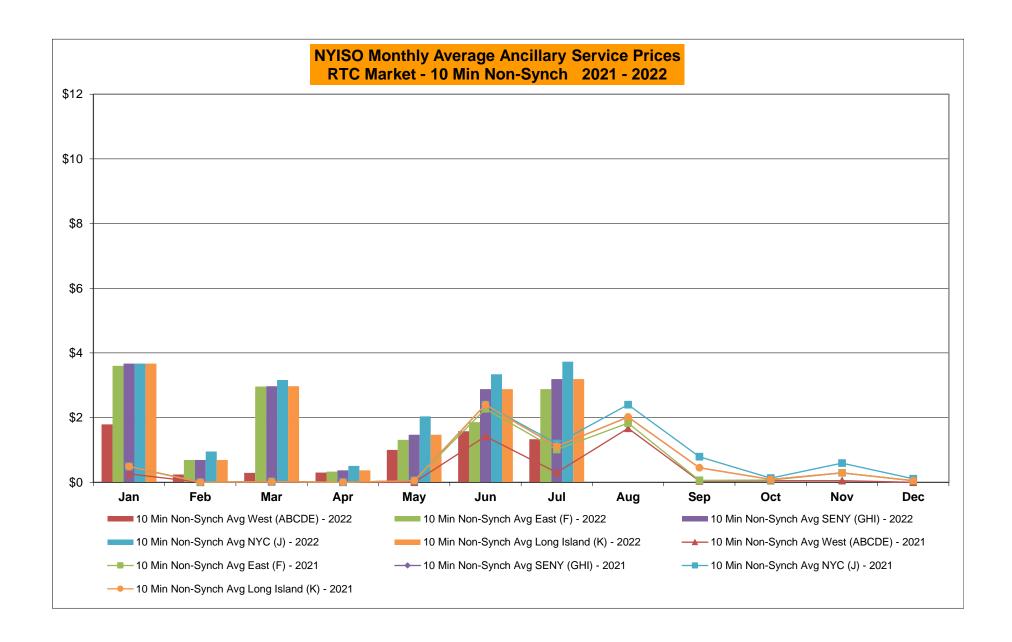

# Market Performance Highlights July 2022

- LBMP for July is \$99.47/MWh; higher than \$76.72/MWh in June 2022 and \$45.16/MWh in July 2021.
  - Day Ahead Load Weighted LBMPs and Real Time Load Weighted LBMPs are higher compared to June.
- July 2022 average year-to-date monthly cost of \$90.31/MWh is a 115% increase from \$42.05/MWh in July 2021.
- Average daily sendout is 509 GWh/day in July; higher than 422 GWh/day in June 2022 and 483 GWh/day in July 2021.
- Natural gas prices and distillate prices are lower compared to the previous month.
  - Natural Gas (Transco Z6 NY) was \$6.74/MMBtu, down from \$6.91/MMBtu in June.
  - Natural gas prices (Transco Z6 NY) are up 103.1% year-over-year.
  - Jet Kerosene Gulf Coast was \$26.01/MMBtu, down from \$30.68/MMBtu in June.
  - Ultra Low Sulfur No.2 Diesel NY Harbor was \$26.65/MMBtu, down from \$31.30/MMBtu in June.
  - Distillate prices are up 80.3% year-over-year.
- Uplift per MWh is lower compared to the previous month.
  - Uplift (not including NYISO cost of operations) is (\$1.58)/MWh; lower than (\$0.61)/MWh in June.
    - Local Reliability Share is \$0.54/MWh, higher than \$0.46/MWh in June.
    - Statewide Share is (\$2.12)/MWh, lower than (\$1.07)/MWh in June.
  - TSA \$ per NYC MWh is \$3.98/MWh.
  - Total uplift costs (Schedule 1 components including NYISO Cost of Operations) are higher than June.