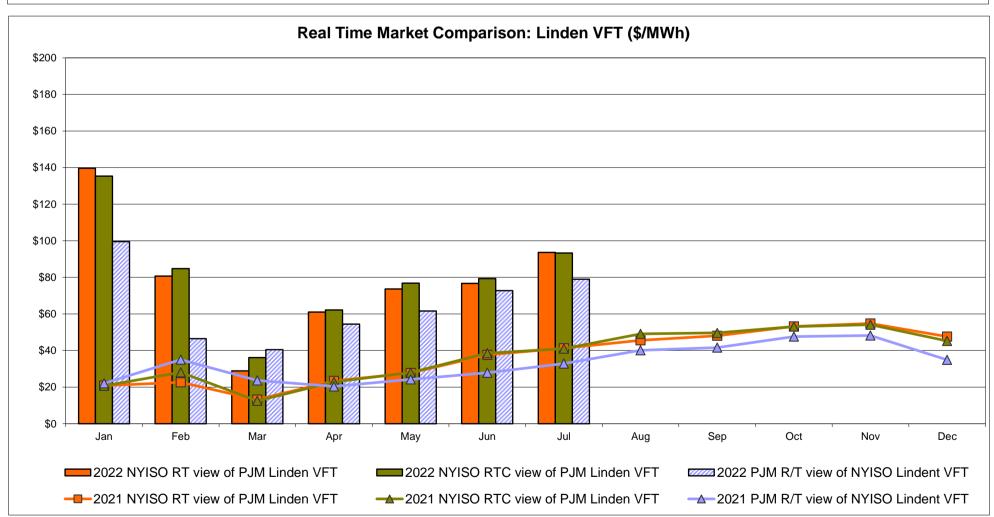

# Market Performance Highlights July 2022

- LBMP for July is \$99.47/MWh; higher than \$76.72/MWh in June 2022 and \$45.16/MWh in July 2021.
  - Day Ahead Load Weighted LBMPs and Real Time Load Weighted LBMPs are higher compared to June.
- July 2022 average year-to-date monthly cost of \$90.31/MWh is a 115% increase from \$42.05/MWh in July 2021.
- Average daily sendout is 509 GWh/day in July; higher than 422 GWh/day in June 2022 and 483 GWh/day in July 2021.
- Natural gas prices and distillate prices are lower compared to the previous month.
  - Natural Gas (Transco Z6 NY) was \$6.74/MMBtu, down from \$6.91/MMBtu in June.
  - Natural gas prices (Transco Z6 NY) are up 103.1% year-over-year.
  - Jet Kerosene Gulf Coast was \$26.01/MMBtu, down from \$30.68/MMBtu in June.
  - Ultra Low Sulfur No.2 Diesel NY Harbor was \$26.65/MMBtu, down from \$31.30/MMBtu in June.
  - Distillate prices are up 80.3% year-over-year.
- Uplift per MWh is lower compared to the previous month.
  - Uplift (not including NYISO cost of operations) is (\$1.58)/MWh; lower than (\$0.61)/MWh in June.
    - Local Reliability Share is \$0.54/MWh, higher than \$0.46/MWh in June.
    - Statewide Share is (\$2.12)/MWh, lower than (\$1.07)/MWh in June.
  - TSA \$ per NYC MWh is \$3.98/MWh.
  - Total uplift costs (Schedule 1 components including NYISO Cost of Operations) are higher than June.