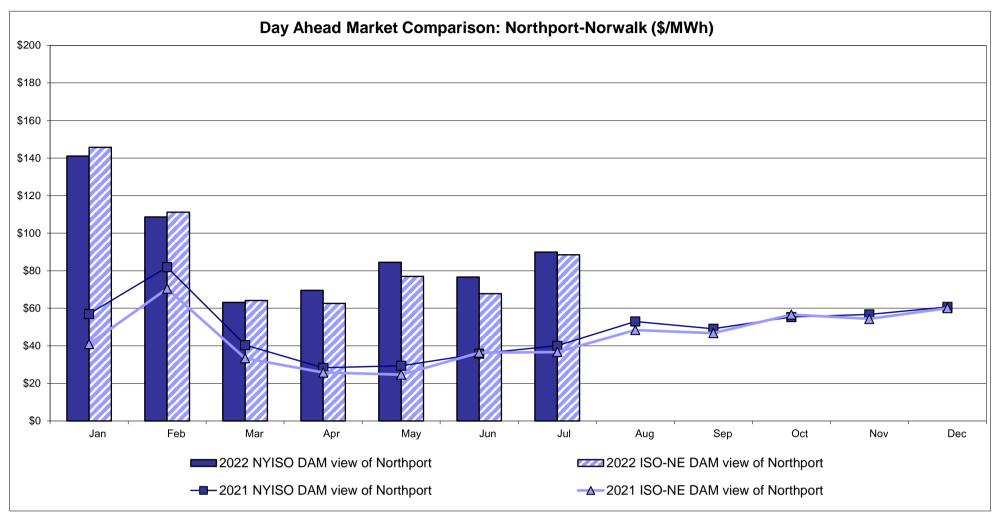

113.01            | <b>Controllable Line</b> 90.79 35.12   | 22.37<br>37.99                         | <b>Controllable Line</b> 58.37 20.07           |

<sup>\*</sup> Straight LBMP averages

















### **External Comparison ISO-New England**









### **External Comparison Ontario IESO**





Notes: Exchange factor used for July 2022 was 0.773036487322202 to US

HOEP: Hourly Ontario Energy Price Pre-Dispatch: Projected Energy Price

#### External Controllable Line: Cross Sound Cable (New England)





#### Note:

ISO-NE Forecast is an advisory posting @ 18:00 day before.

The DAM and R/T prices at the Shorham 13899 interface are used for ISO-NE.

The DAM and R/T prices at the CSC interface are used for NYISO.

#### External Controllable Line: Northport - Norwalk (New England)





#### Note:

ISO-NE Forecast is an advisory posting @ 18:00 day before.

The DAM and R/T prices at the Northport 138 interface are used for ISO-NE.

The DAM and R/T prices at the 1385 interface are used for NYISO.

### External Controllable Line: Neptune (PJM)





#### **External Comparison Hydro-Quebec**





Note:

Hydro-Quebec Prices are unavailable.

#### External Controllable Line: Linden VFT (PJM)





#### **External Controllable Line: Hudson (PJM)**





#### **NYISO Real Time Price Correction Statistics**

| <u>2022</u>