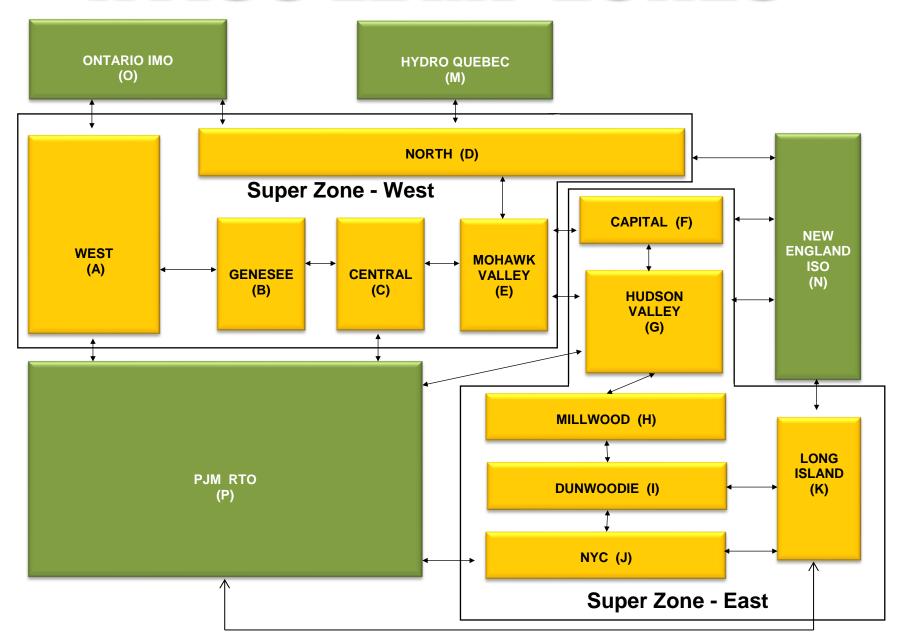

1.67<br>1.78<br>1.67<br>1.60<br>0.39<br>1.44<br>1.56<br>1.44<br>1.38<br>0.27<br>0.35<br>0.35<br>0.36         | 1.38<br>1.71<br>1.38<br>1.28<br>0.99<br>1.06<br>1.39<br>1.06<br>0.97<br>0.82<br>0.91<br>0.93<br>0.91<br>0.82         | 0.80<br>1.13<br>0.80<br>0.52<br>0.16<br>0.32<br>0.64<br>0.32<br>0.04<br>0.03<br>0.31<br>0.31<br>0.31         | 2.62<br>2.70<br>2.62<br>2.59<br>1.01<br>0.10<br>0.18<br>0.10<br>0.07<br>0.05<br>0.08<br>0.08<br>0.08                 | 4.53<br>4.90<br>4.53<br>4.53<br>2.75<br>0.26<br>0.63<br>0.26<br>0.26<br>0.08<br>0.08         | 4.99<br>5.07<br>4.99<br>4.99<br>3.49<br>0.21<br>0.29<br>0.21<br>0.00<br>0.00<br>0.00<br>0.00         |

#### NYISO In City Energy Mitigation - AMP (NYC Zone) 2021 - 2022 Percentage of committed unit-hours mitigated









# NYISO LBMP ZONES



#### **Billing Codes for Chart C**

| Chart - C Category Name                   | <b>Billing Code</b> | Billing Category Name                                                              |
|-------------------------------------------|---------------------|------------------------------------------------------------------------------------|
| Bid Production Cost Guarantee Balancing   | 81203               | Balancing NYISO Bid Production Cost Guarantee - Internal Units                     |
| Bid Production Cost Guarantee Balancing   | 81204               | Balancing NYISO Bid Production Cost Guarantee - External Units                     |
| Bid Production Cost Guarantee Balancing   | 81205               | Balancing NYISO Bid Production Cost Guarantee Expenditure due to Curtailed Imports