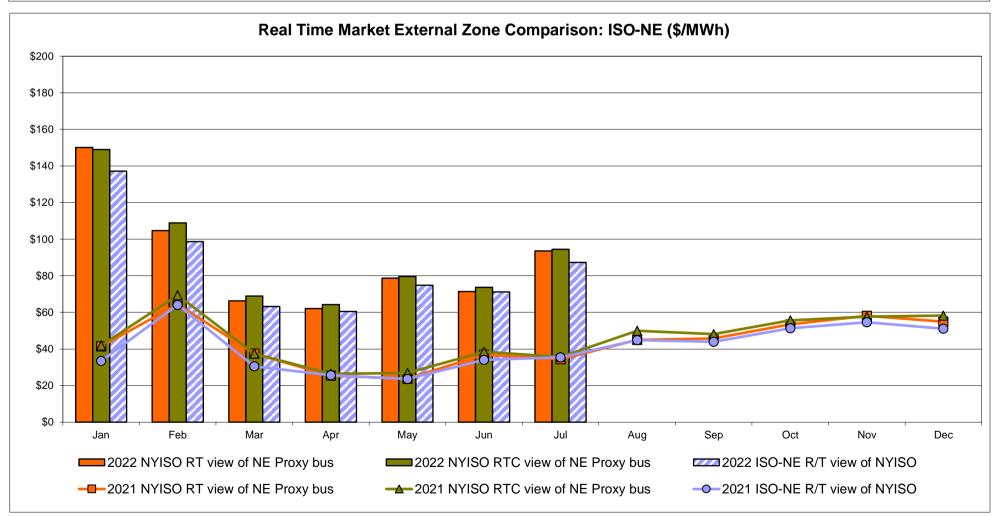

| Unweighted Price * Standard Deviation  RTC LBMP  Unweighted Price * Standard Deviation                 | ESO  Zone O  69.57 23.19              | QUEBEC<br>(Wheel) (I<br>Zone M<br>63.77<br>19.17                   | QUEBEC mport/Export)  Zone M  63.77 19.17              | <b>Zone P</b> 82.98 31.08              | <b>ENGLAND Zone N</b> 90.46 52.92          | SOUND<br>CABLE<br>Controllable<br>Line<br>112.28<br>70.95                     | NORWALK<br>Controllable<br>Line<br>89.95<br>43.58                                  | 200 Line 107.86 63.62 113.01            | <b>Controllable Line</b> 90.79 35.12   | 22.37<br>37.99                         | <b>Controllable Line</b> 58.37 20.07           |

<sup>\*</sup> Straight LBMP averages

















### **External Comparison ISO-New England**









### **External Comparison Ontario IESO**





Notes: Exchange factor used for July 2022 was 0.773036487322202 to US

HOEP: Hourly Ontario Energy Price Pre-Dispatch: Projected Energy Price

#### External Controllable Line: Cross Sound Cable (New England)





#### Note:

ISO-NE Forecast is an advisory posting @ 18:00 day before.

The DAM and R/T prices at the Shorham 13899 interface are used for ISO-NE.

The DAM and R/T prices at the CSC interface are used for NYISO.

#### External Controllable Line: Northport - Norwalk (New England)





#### Note:

ISO-NE Forecast is an advisory posting @ 18:00 day before.

The DAM and R/T prices at the Northport 138 interface are used for ISO-NE.

The DAM and R/T prices at the 1385 interface are used for NYISO.

### External Controllable Line: Nept