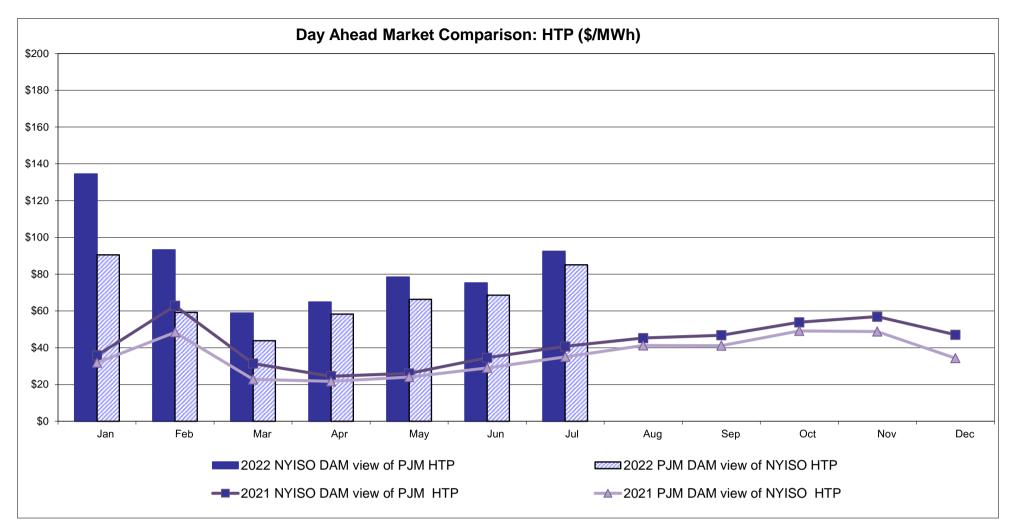

# Market Performance Highlights July 2022

- LBMP for July is \$99.47/MWh; higher than \$76.72/MWh in June 2022 and \$45.16/MWh in July 2021.
  - Day Ahead Load Weighted LBMPs and Real Time Load Weighted LBMPs are higher compared to June.
- July 2022 average year-to-date monthly cost of \$90.31/MWh is a 115% increase from \$42.05/MWh in July 2021.
- Average daily sendout is 509 GWh/day in July; higher than 422 GWh/day in June 2022 and 483 GWh/day in July 2021.
- Natural gas prices and distillate prices are lower compared to the previous month.
  - Natural Gas (Transco Z6 NY) was \$6.74/MMBtu, down from \$6.91/MMBtu in June.
  - Natural gas prices (Transco Z6 NY) are up 103.1% year-over-year.
  - Jet Kerosene Gulf Coast was \$26.01/MMBtu, down from \$30.68/MMBtu in June.
  - Ultra Low Sulfur No.2 Diesel NY Harbor was \$26.65/MMBtu, down from \$31.30/MMBtu in June.
  - Distillate prices are up 80.3% year-over-year.
- Uplift per MWh is lower compared to the previous month.
  - Uplift (not including NYISO cost of operations) is (\$1.58)/MWh; lower than (\$0.61)/MWh in June.
    - Local Reliability Share is \$0.54/MWh, higher than \$0.46/MWh in June.
    - Statewide Share is (\$2.12)/MWh, lower than (\$1.07)/MWh in June.
  - TSA \$ per NYC MWh is \$3.98/MWh.
  - Total uplift costs (Schedule 1 components including NYISO Cost of Operations) are higher than June.