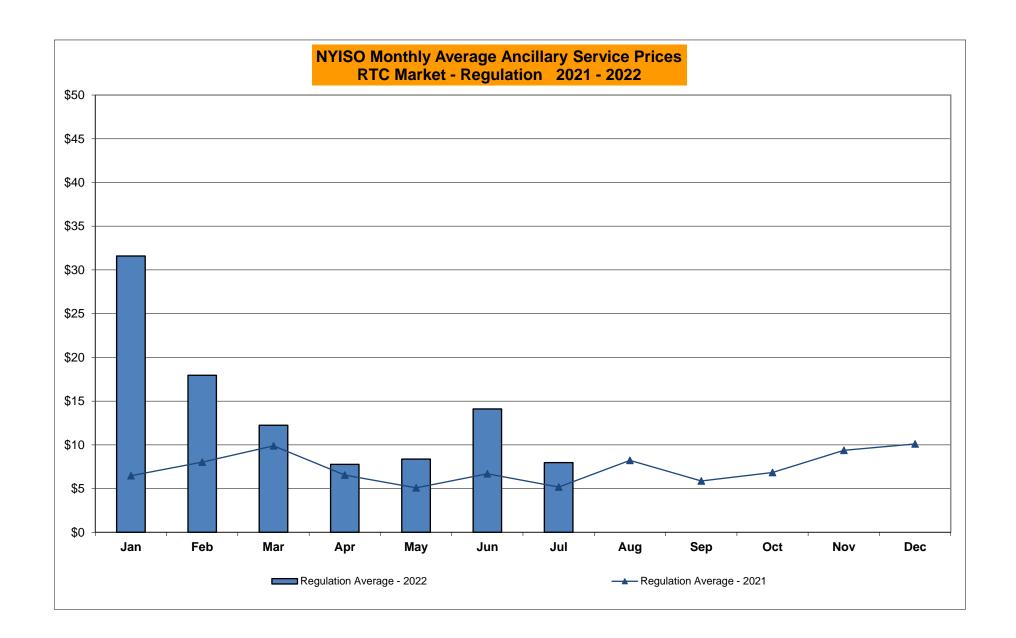

|                |           |              |                                                  |
|          | Nov-22           |                |                |                |            | -                                      | Nov-22           |                |            |                |           |             | Nov-22           |                |           |              | <u> </u>                                         |
|          | Dec-22           | +              |                |                | -          | $\dashv$                               | Dec-22           |                |            |                | +         |             | Dec-22           |                |           |              | <del>                                     </del> |































## NYISO Markets Ancillary Services Statistics - Unweighted Price (\$/MWH) - DAM

| 2022<br>Day Ahead Market                                                                                                                                                                                                                                                                                                                                                                   | <u>January</u>                                                                                               | <u>February</u>                                                                                      | <u>March</u>                                                                                 | <u>April</u>