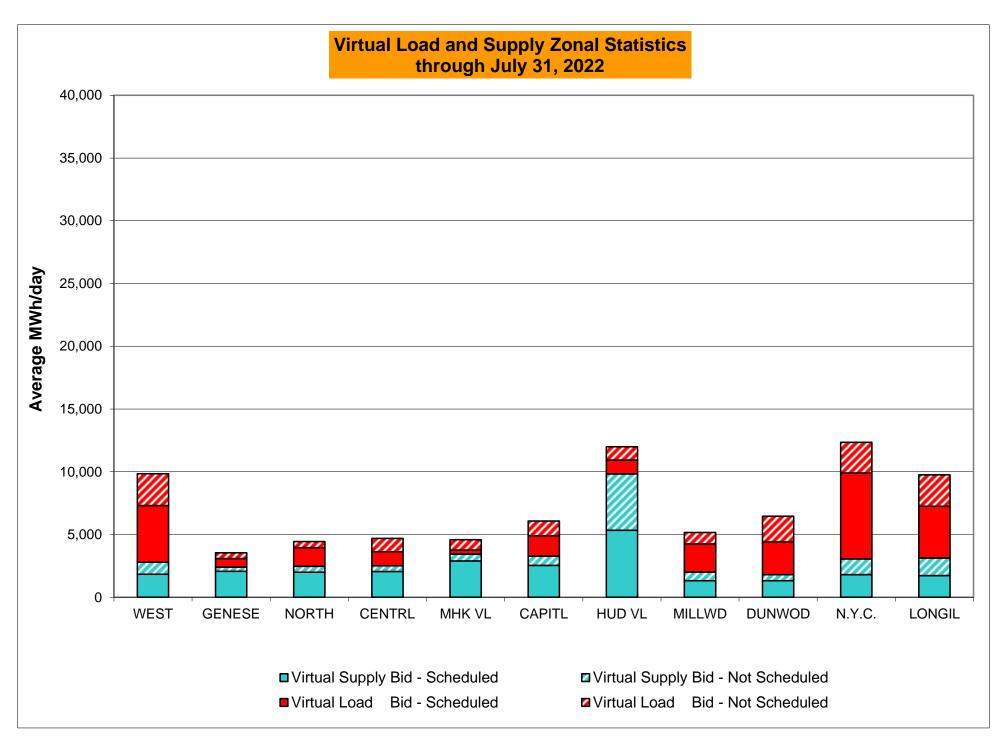

%<br>1.66%<br>0.00<br>2.75 | 2<br>744<br>0.27%<br>0.12%<br>11<br>9,084<br>0.12%<br>0.03%<br>12<br>744<br>1.61%<br>1.65%<br>3.00<br>2.80 | 6<br>744<br>0.81%<br>0.21%<br>45<br>9,024<br>0.50%<br>0.09%<br>17<br>744<br>2.28%<br>1.73%<br>2.67<br>2.75 | 0<br>720<br>0.00%<br>0.18%<br>0<br>8,783<br>0.00%<br>0.08%<br>6<br>720<br>0.83%<br>1.63%<br>0.00<br>2.75 | 0<br>744<br>0.00%<br>0.16%<br>0<br>9,133<br>0.00%<br>0.07%<br>5<br>744<br>0.67%<br>1.54%<br>0.00<br>2.75 | 1 721 0.14% 0.16%  1 8,802 0.01% 0.07%  25 721 3.47% 1.71%  3.00 2.78                     | 0<br>744<br>0.00%<br>0.15%<br>0<br>9,063<br>0.00%<br>0.06%<br>2<br>744<br>0.27%<br>1.59%<br>0.00<br>2.78 |

<sup>\*</sup>Calendar days from reservation date; for June 2018 forward, business days from market date





Prepared: 8/9/2022 3:43 PM





|          |                  |                |                |                |            |                                        |                  | 3.50           |            |                |           |             |                  |                |           |              |                                                  |
|----------|------------------|----------------|----------------|----------------|------------|----------------------------------------|------------------|----------------|------------|----------------|-----------|-------------|------------------|----------------|-----------|--------------|--------------------------------------------------|
|          |                  | Virtual L      |                | Virtual Su     |            |