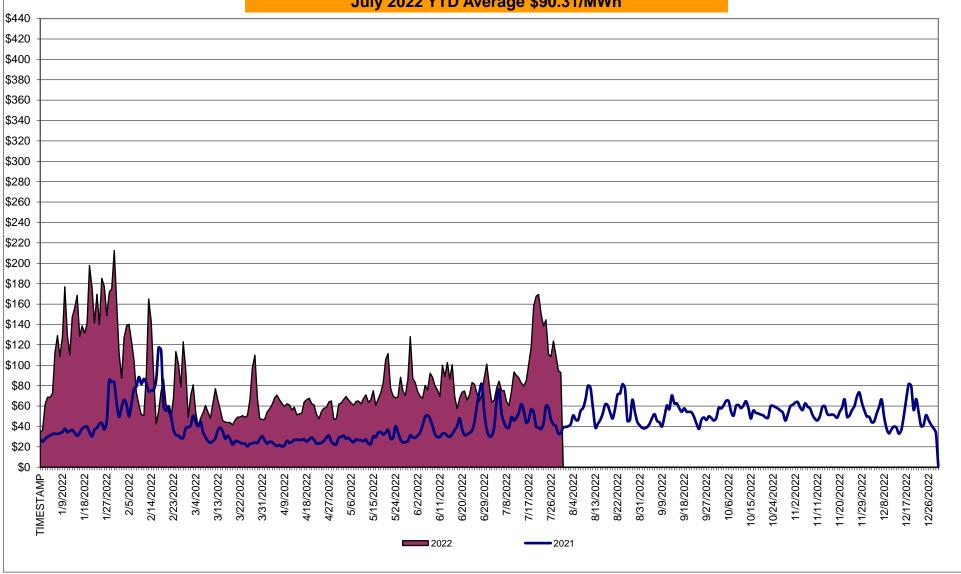

# Market Performance Highlights July 2022

- LBMP for July is \$99.47/MWh; higher than \$76.72/MWh in June 2022 and \$45.16/MWh in July 2021.
  - Day Ahead Load Weighted LBMPs and Real Time Load Weighted LBMPs are higher compared to June.
- July 2022 average year-to-date monthly cost of \$90.31/MWh is a 115% increase from \$42.05/MWh in July 2021.
- Average daily sendout is 509 GWh/day in July; higher than 422 GWh/day in June 2022 and 483 GWh/day in July 2021.
- Natural gas prices and distillate prices are lower compared to the previous month.
  - Natural Gas (Transco Z6 NY) was \$6.74/MMBtu, down from \$6.91/MMBtu in June.
  - Natural gas prices (Transco Z6 NY) are up 103.1% year-over-year.
  - Jet Kerosene Gulf Coast was \$26.01/MMBtu, down from \$30.68/MMBtu in June.
  - Ultra Low Sulfur No.2 Diesel NY Harbor was \$26.65/MMBtu, down from \$31.30/MMBtu in June.
  - Distillate prices are up 80.3% year-over-year.
- Uplift per MWh is lower compared to the previous month.
  - Uplift (not including NYISO cost of operations) is (\$1.58)/MWh; lower than (\$0.61)/MWh in June.
    - Local Reliability Share is \$0.54/MWh, higher than \$0.46/MWh in June.
    - Statewide Share is (\$2.12)/MWh, lower than (\$1.07)/MWh in June.
  - TSA \$ per NYC MWh is \$3.98/MWh.
  - Total uplift costs (Schedule 1 components including NYISO Cost of Operations) are higher than June.

# Daily NYISO Average Cost/MWh (Energy & Ancillary Services)\* 2021 Annual Average \$47.59/MWh July 2021 YTD Average \$42.05/MWh July 2022 YTD Average \$90.31/MWh

<sup>\*</sup> Excludes ICAP payments.

## NYISO Average Cost/MWh (Energy and Ancillary Services) \* from the LBMP Customer point of view

| 2022                                                    | <u>January</u>         | <u>February</u>        | <u>March</u>         | <u>April</u>           | <u>May</u>             | <u>June</u>            | <u>July</u>            | <u>August</u>          | September                     | <u>October</u>         | <u>November</u>        | <u>December</u>        |
|---------------------------------------------------------|------------------------|------------------------|----------------------|------------------------|------------------------|------------------------|------------------------|------------------------|-------------------------------|------------------------|------------------------|------------------------|
| LBMP                                                    | 134.79                 | 94.06                  | 56.78                | 56.46                  | 70.60                  | 76.72                  | 99.47                  |                        |                               |                        |                        |                        |
| NTAC                                                    | 1.43                   | 0.95                   | 1.48                 | 1.17                   | 2.46                   | 2.07                   | 3.65                   |                        |                               |                        |                        |                        |
| Reserve                                                 | 1.26                   | 1.21                   | 0.83                 | 0.81                   | 0.74                   | 0.66                   | 0.87                   |                        |                               |                        |                        |                        |
| Regulation                                              | 0.27                   | 0.19                   | 0.17                 | 0.12                   | 0.13                   | 0.15                   | 0.12                   |                        |                               |                        |                        |                        |
| NYISO Cost of Operations                                | 0.73                   | 0.72                   | 0.74                 | 0.74                   | 0.74                   | 0.75                   | 0.76                   |                        |                               |                        |                        |                        |
| FERC Fee Recovery                                       | 0.07                   | 0.08                   | 0.09                 | 0.10                   | 0.09                   | 0.08                   | 0.06                   |                        |                               |                        |                        |                        |
| Uplift                                                  | (1.50)                 | (1.73)                 | (0.09)               | (0.36)                 | (0.05)                 | (0.61)                 | (1.58)                 |                        |                               |                        |                        |                        |
| Uplift: Local Reliability Share                         | 0.09                   | 0.04                   | 0.27                 | 0.43                   | 0.60                   | 0.46                   | 0.54                   |                        |                               |                        |                        |                        |
| Uplift: Statewide Share                                 | (1.59)                 | (1.77)                 | (0.36)               | (0.79)                 | (0.65)                 | (1.07)                 | (2.12)                 |                        |                               |                        |                        |                        |
| Voltage Support and Black Start _                       | 0.42                   | 0.41                   | 0.43                 | 0.43                   | 0.43                   | 0.43                   | 0.43                   |                        |                               |                        |                        |                        |
| Avg Monthly Cost                                        | 137.41                 | 95.82                  | 60.34                | 59.38                  | 75.07                  | 80.17                  | 103.73                 |                        |                               |                        |                        |                        |
| Avg YTD Cost                                            | 137.49                 | 118.36                 | 100.65               | 91.92                  | 88.82                  | 87.37                  | 90.31                  |                        |                               |                        |                        |                        |
| 9                                                       |                        |                        |                      |                        |                        |                        |                        |                        |                               |                        |                        |                        |
| TSA \$ per NYC MWh                                      | 0.00                   | 2.98                   | 0.00                 | 0.00                   | 0.11                   | 0.00                   | 3.98                   |                        |                               |                        |                        |                        |
| 2021                                                    | January                | <u>February</u>        | <u>March</u>         | <u>April</u>           | <u>May</u>             | <u>June</u>            | <u>July</u>            | <u>August</u>          | September                     | October                | November               | December               |
| LBMP                                                    | 37.83                  | 63.70                  | 28.59                | 22.79                  | 25.72                  | 39.37                  | 45.16                  | 55.48                  | 47.68                         | 52.97                  | 53.92                  | 47.99                  |
| NTAC                                                    | 1.35                   | 1.20                   | 1.26                 | 1.54                   | 2.09                   | 2.05                   | 2.01                   | 1.37                   | 1.23                          | 1.67                   | 2.03                   | 1.40                   |
| Reserve                                                 | 0.49                   | 0.81                   | 0.57                 | 0.56                   | 0.54                   | 0.45                   | 0.44                   | 0.44                   | 0.50                          | 0.75                   | 0.70                   | 0.57                   |
| Regulation                                              | 0.07                   | 0.13                   | 0.09                 | 0.10                   | 0.08                   | 0.07                   | 0.06                   | 0.05                   | 0.09                          | 0.13                   | 0.15                   | 0.11                   |
| NYISO Cost of Operations                                | 0.74                   | 0.74                   | 0.74                 | 0.74                   | 0.76                   | 0.76                   | 0.76                   | 0.76                   | 0.75                          | 0.74                   | 0.75                   | 0.73                   |
| FERC Fee Recovery                                       | 0.08                   | 0.09                   | 0.09                 | 0.11                   | 0.10                   | 0.08                   | 0.07                   | 0.06                   | 0.08                          | 0.09                   | 0.09                   | 0.08                   |
| Uplift                                                  | (0.31)                 | (0.15)                 | 0.11                 | (0.12)                 | (0.19)                 | (0.50)                 | (0.09)                 | (0.81)                 | 0.00                          | (0.59)                 | (0.58)                 | (0.48)                 |
| Uplift: Local Reliability Share                         |                        | (0.10)                 | 0.11                 | (0.12)                 | (0.19)                 | (0.30)                 | (0.03)                 | (0.61)                 | 0.00                          | (0.59)                 | (0.00)                 | (00)                   |
|                                                         | 0.09                   | 0.15                   | 0.11                 | 0.06                   | 0.19)                  | 0.17                   | 0.30                   | 0.33                   | 0.78                          | 0.23                   | 0.16                   | 0.05                   |
| Uplift: Statewide Share                                 | • • •                  | ` ,                    |                      | ` ,                    | ` ,                    | , ,                    | ` ,                    | , ,                    |                               | ` ,                    | ` ,                    | , ,                    |
| ·                                                       | 0.09                   | 0.15                   | 0.11                 | 0.06                   | 0.22                   | 0.17                   | 0.30                   | 0.33                   | 0.78                          | 0.23                   | 0.16                   | 0.05                   |
| Uplift: Statewide Share                                 | 0.09<br>(0.40)         | 0.15<br>(0.30)         | 0.11<br>0.00         | 0.06<br>(0.18)         | 0.22<br>(0.41)         | 0.17 (0.68)            | 0.30<br>(0.39)         | 0.33 (1.14)            | 0.78<br>(0.78)                | 0.23<br>(0.81)         | 0.16<br>(0.74)         | 0.05<br>(0.53)         |
| Uplift: Statewide Share Voltage Support and Black Start | 0.09<br>(0.40)<br>0.43 | 0.15<br>(0.30)<br>0.43 | 0.11<br>0.00<br>0.43 | 0.06<br>(0.18)<br>0.44 | 0.22<br>(0.41)<br>0.44 | 0.17<br>(0.68)<br>0.44 | 0.30<br>(0.39)<br>0.44 | 0.33<br>(1.14)<br>0.44 | 0.78<br>(0.78)<br><u>0.44</u> | 0.23<br>(0.81)<br>0.43 | 0.16<br>(0.74)<br>0.44 | 0.05<br>(0.53)<br>0.42 |