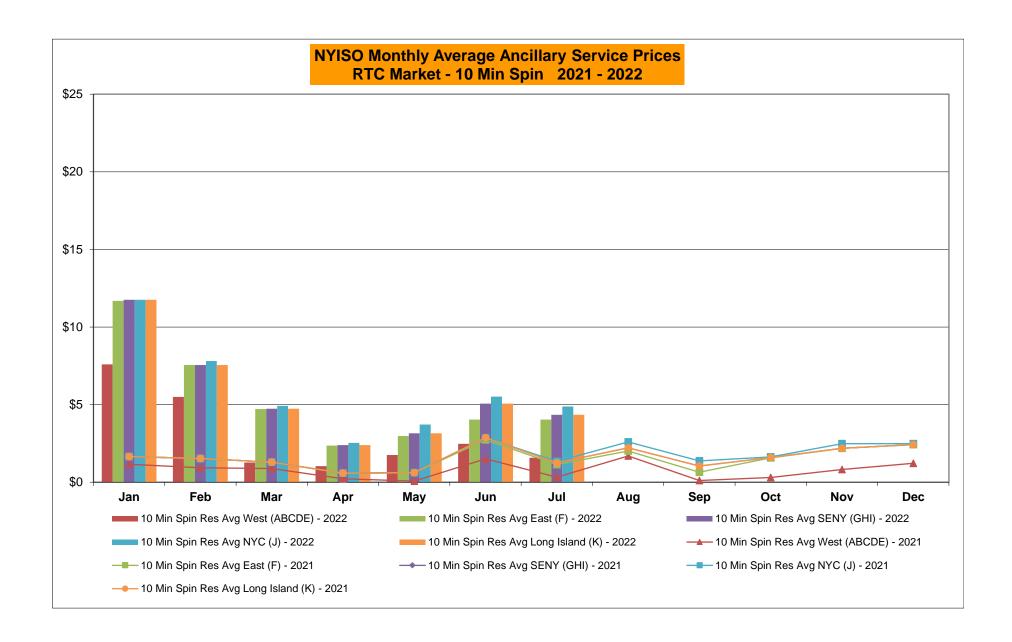

# Market Performance Highlights July 2022

- LBMP for July is \$99.47/MWh; higher than \$76.72/MWh in June 2022 and \$45.16/MWh in July 2021.
  - Day Ahead Load Weighted LBMPs and Real Time Load Weighted LBMPs are higher compared to June.
- July 2022 average year-to-date monthly cost of \$90.31/MWh is a 115% increase from \$42.05/MWh in July 2021.
- Average daily sendout is 509 GWh/day in July; higher than 422 GWh/day in June 2022 and 483 GWh/day in July 2021.
- Natural gas prices and distillate prices are lower compared to the previous month.
  - Natural Gas (Transco Z6 NY) was \$6.74/MMBtu, down from \$6.91/MMBtu in June.
  - Natural gas prices (Transco Z6 NY) are up 103.1% year-over-year.
  - Jet Kerosene Gulf Coast was \$26.01/MMBtu, down from \$30.68/MMBtu in June.
  - Ultra Low Sulfur No.2 Diesel NY Harbor was \$26.65/MMBtu, down from \$31.30/MMBtu in June.
  - Distillate prices are up 80.3% year-over-year.
- Uplift per MWh is lower compared to the previous month.
  - Uplift (not including NYISO cost of operations) is (\$1.58)/MWh; lower than (\$0.61)/MWh in June.
    - Local Reliability Share is \$0.54/MWh, higher than \$0.46/MWh in June.
    - Statewide Share is (\$2.12)/MWh, lower than (\$1.07)/MWh in June.
  - TSA \$ per NYC MWh is \$3.98/MWh.
  - Total uplift costs (Schedule 1 components including NYISO Cost of Operations) are higher than June.