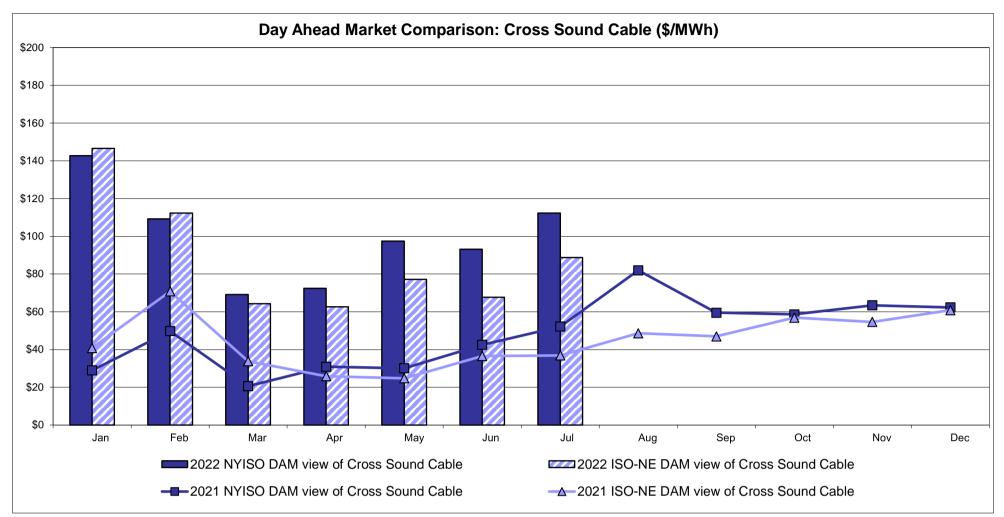

| <b>Zone P</b> 82.98 31.08              | <b>ENGLAND Zone N</b> 90.46 52.92          | SOUND<br>CABLE<br>Controllable<br>Line<br>112.28<br>70.95                     | NORWALK<br>Controllable<br>Line<br>89.95<br>43.58                                  | 200 Line 107.86 63.62 113.01            | <b>Controllable Line</b> 90.79 35.12   | 22.37<br>37.99                         | <b>Controllable Line</b> 58.37 20.07           |

<sup>\*</sup> Straight LBMP averages

















### **External Comparison ISO-New England**









### **External Comparison Ontario IESO**





Notes: Exchange factor used for July 2022 was 0.773036487322202 to US

HOEP: Hourly Ontario Energy Price Pre-Dispatch: Projected Energy Price

#### External Controllable Line: Cross Sound Cable (New England)





#### Note:

ISO-NE Forecast is an advisory posting @ 18:00 day before.

The DAM and R/T prices at the Shorham 13899 interface are used for ISO-NE.

The DAM and R/T prices at the CSC interface are used for NYISO.

#### External Controllable Line: Northport - Norwalk (New England)





#### Note:

ISO-NE Forecast is an advisory posting @ 18:00 day before.

The DAM and R/T prices at the Northport 138 interface are used for ISO-NE.

The DAM and R/T prices at the 1385 interface are used for NYISO.

### External Controllable Line: Neptune (PJM)





#### **External Comparison Hydro-Quebec**





Note:

Hydro-Quebec Prices are unavailable.

#### External Controllable Line: Linden VFT (PJM)





#### **External Controllable Line: Hudson (PJM)**





#### **NYISO Real Time Price Correction Stat