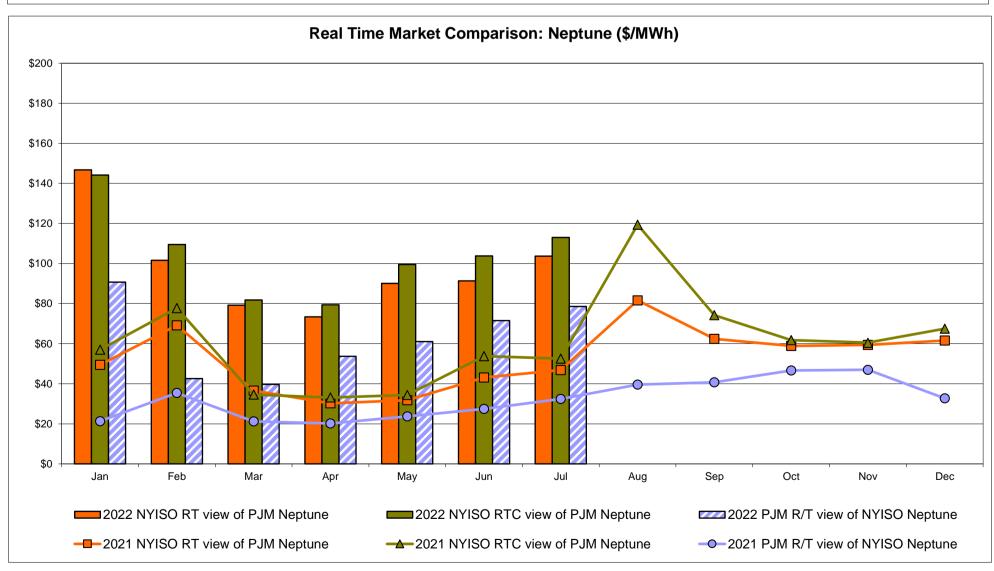

xternal Comparison Ontario IESO**





Notes: Exchange factor used for July 2022 was 0.773036487322202 to US

HOEP: Hourly Ontario Energy Price Pre-Dispatch: Projected Energy Price

#### External Controllable Line: Cross Sound Cable (New England)





#### Note:

ISO-NE Forecast is an advisory posting @ 18:00 day before.

The DAM and R/T prices at the Shorham 13899 interface are used for ISO-NE.

The DAM and R/T prices at the CSC interface are used for NYISO.

#### External Controllable Line: Northport - Norwalk (New England)





#### Note:

ISO-NE Forecast is an advisory posting @ 18:00 day before.

The DAM and R/T prices at the Northport 138 interface are used for ISO-NE.

The DAM and R/T prices at the 1385 interface are used for NYISO.

### External Controllable Line: Neptune (PJM)





#### **External Comparison Hydro-Quebec**





Note:

Hydro-Quebec Prices are unavailable.

#### External Controllable Line: Linden VFT (PJM)





#### **External Controllable Line: Hudson (PJM)**





#### **NYISO Real Time Price Correction Statistics**

| <u>2022</u>                                                                                                                                                                                                                                                                                                                                                                                                                                                                           |