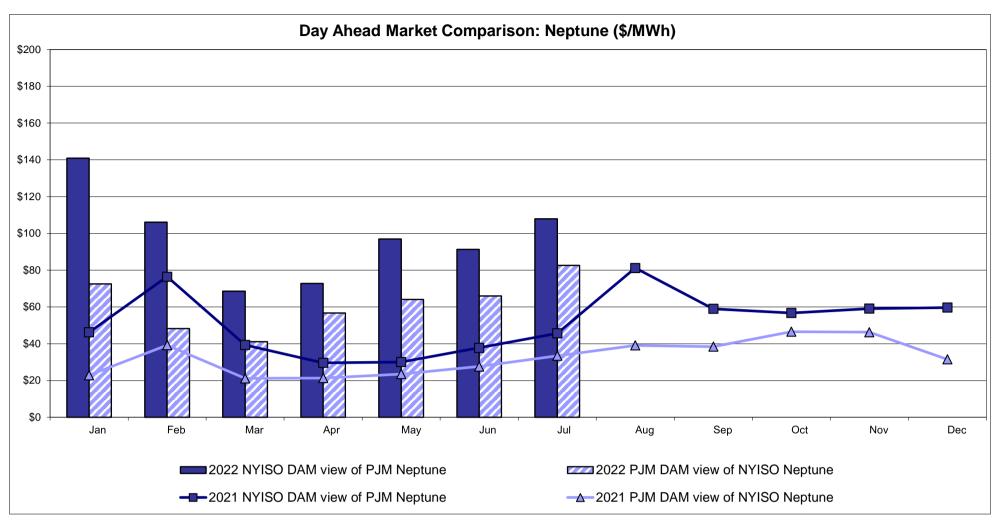

*External Comparison Ontario IESO**





Notes: Exchange factor used for July 2022 was 0.773036487322202 to US

HOEP: Hourly Ontario Energy Price Pre-Dispatch: Projected Energy Price

#### External Controllable Line: Cross Sound Cable (New England)





#### Note:

ISO-NE Forecast is an advisory posting @ 18:00 day before.

The DAM and R/T prices at the Shorham 13899 interface are used for ISO-NE.

The DAM and R/T prices at the CSC interface are used for NYISO.

#### External Controllable Line: Northport - Norwalk (New England)





#### Note:

ISO-NE Forecast is an advisory posting @ 18:00 day before.

The DAM and R/T prices at the Northport 138 interface are used for ISO-NE.

The DAM and R/T prices at the 1385 interface are used for NYISO.

### External Controllable Line: Neptune (PJM)





#### **External Comparison Hydro-Quebec**





Note:

Hydro-Quebec Prices are unavailable.

#### External Controllable Line: Linden VFT (PJM)





#### **External Controllable Line: Hudson (PJM)**





#### **NYISO Real Time Price Correction Statistics**

| <u>2022</u>                                                                                                                                                                                                                                                                                                                                                                                                                                                                           |