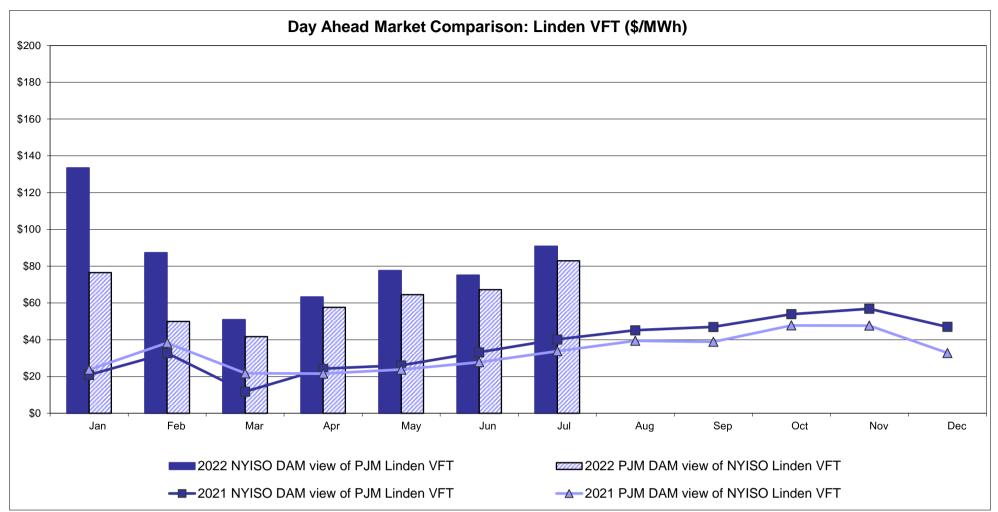

# Market Performance Highlights July 2022

- LBMP for July is \$99.47/MWh; higher than \$76.72/MWh in June 2022 and \$45.16/MWh in July 2021.
  - Day Ahead Load Weighted LBMPs and Real Time Load Weighted LBMPs are higher compared to June.
- July 2022 average year-to-date monthly cost of \$90.31/MWh is a 115% increase from \$42.05/MWh in July 2021.
- Average daily sendout is 509 GWh/day in July; higher than 422 GWh/day in June 2022 and 483 GWh/day in July 2021.
- Natural gas prices and distillate prices are lower compared to the previous month.
  - Natural Gas (Transco Z6 NY) was \$6.74/MMBtu, down from \$6.91/MMBtu in June.
  - Natural gas prices (Transco Z6 NY) are up 103.1% year-over-year.
  - Jet Kerosene Gulf Coast was \$26.01/MMBtu, down from \$30.68/MMBtu in June.
  - Ultra Low Sulfur No.2 Diesel NY Harbor was \$26.65/MMBtu, down from \$31.30/MMBtu in June.
  - Distillate prices are up 80.3% year-over-year.
- Uplift per MWh is lower compared to the previous month.
  - Uplift (not including NYISO cost of operations) is (\$1.58)/MWh; lower than (\$0.61)/MWh in June.
    - Local Reliability Share is \$0.54/MWh, higher than \$0.46/MWh in June.
    - Statewide Share is (\$2.12)/MWh, lower than (\$1.07)/MWh in June.
  - TSA \$ per NYC MWh is \$3.98/MWh.
  - Total uplift costs (Schedule 1 components including NYISO Cost of Operations) are higher than June.